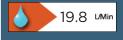

Dimensions (measurements in mm)

| Flow Rates (I/min)    |     |     |      |      |      |      |  |  |
|-----------------------|-----|-----|------|------|------|------|--|--|
| System Pressure (bar) | 0.2 | 0.5 | 1    | 2    | 3    | 5    |  |  |
| OL SNK EF BN          | 6.3 | 8.1 | 11.4 | 16.2 | 19.8 | 25.6 |  |  |