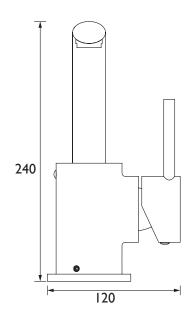

Dimensions (measurements in mm)

| Flow Rates (I/min)    |     |     |      |      |      |      |  |  |
|-----------------------|-----|-----|------|------|------|------|--|--|
| System Pressure (bar) | 0.2 | 0.5 | 1    | 2    | 3    | 5    |  |  |
| OL SNK EF BN          | 6.3 | 8.1 | 11.4 | 16.2 | 19.8 | 25.6 |  |  |