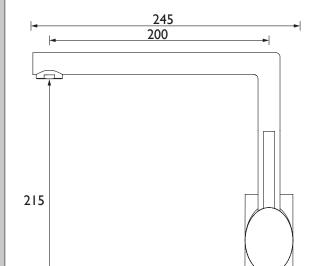

Dimensions (measurements in mm)

| Flow Rates (I/min)    |     |     |      |      |      |      |  |  |
|-----------------------|-----|-----|------|------|------|------|--|--|
| System Pressure (bar) | 0.2 | 0.5 | 1    | 2    | 3    | 5    |  |  |
| OL SNK EF BN          | 6.3 | 8.1 | 11.4 | 16.2 | 19.8 | 25.6 |  |  |