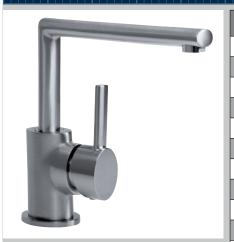

## OL SNK EF BN

## OVAL Tap Range Oval Easyfit Sink Mixer Brushed Nickel

## Features:

- Long life ceramic cartridge for added durability and ease of use
- Metal fixing nut for added durability
- Easyfit base included
- Flexible tails included
- Minimum working pressure of 0.3 bar