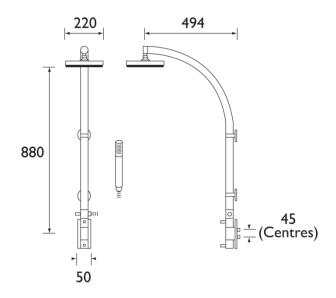

Thermostatic cartridge

Supply: Suitable for all plumbing conditions, preferably

balanced.

**Inlet Connections:** 15mm push-fit integrated into backplate

Outlet Connections: 1/2" BSP

Working Pressures: Min 1.0 bar, Max 5.0 bar

Maximum Static Pressure: 10 Bar

Dimensions for Fitting: 45mm inlet connections



#### Additional Information

- Dual control flow and temperature are controlled separately, giving accurate control of both
- Thermostatic cartridge maintains showering temperature
- Automatic shut off in the event of hot or cold water failure
- Factory set to 38° this can be manually over-ridden up to 46° to suit user preference.
- Utilises unique fast fit system
- Single function swivel overhead shower rose and handset with easy to clean nozzles.
- Chrome plated to BS EN 248



**Technical Advice:** For further information please call 0844 7016273 or email

customercare@bristan.com

**Guarantee:** 5 years covering manufacturing faults.

| System Pressure | 1 bar | 1.5 bar | 2 bar | 3 bar |
|-----------------|-------|---------|-------|-------|
| Shower Rose     | 6.5   | 8.1     | 9.5   | 11.2  |
| Handset         | 9.4   | 12.1    | 14.0  | 16.7  |