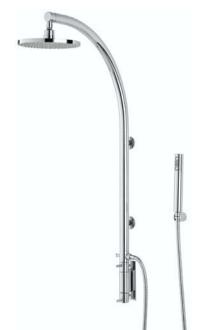

# ORB THERMOSTATIC INLINE VERTICAL SHOWER POLE WITH INTEGRAL DIVERTER TO HANDSET

#### Additional Information

- Dual control flow and temperature are controlled separately, giving accurate control of both
- Thermostatic cartridge maintains showering temperature
- Automatic shut off in the event of hot or cold water failure
- Factory set to 38° this can be manually over-ridden up to 46° to suit user preference.
- Utilises unique fast fit system
- Single function swivel overhead shower rose and handset with easy to clean nozzles.
- Chrome plated to BS EN 248