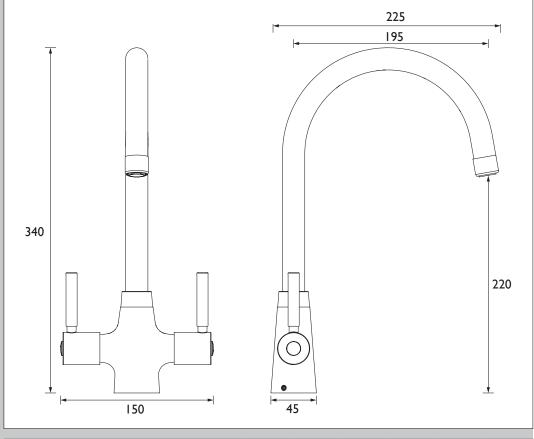

#### **Product Certifications:**

For more products, visit our website: <a href="http://www.bristan.com">http://www.bristan.com</a>

| Specification                     |                          |  |  |  |
|-----------------------------------|--------------------------|--|--|--|
| Product Type:                     | Kitchen Taps             |  |  |  |
| Main Construction Material:       | Brass                    |  |  |  |
| Mount Type:                       | Deck Mounted             |  |  |  |
| Handle Type:                      | Lever                    |  |  |  |
| Connection Inlet:                 | 1/2" BSP Flexible Tails  |  |  |  |
| Connection Outlet:                |                          |  |  |  |
| Number of Tap Holes:              | 1                        |  |  |  |
| Valve/Cartridge Type:             | 1/2" Ceramic Disc Valves |  |  |  |
| Plumbing System Requirements:     | All, Preferably Balanced |  |  |  |
| Working Pressure Range:           | Min 0.3 Bar, Max 5.0 Bar |  |  |  |
| Maximum Hot Water Temperature: °C | 65                       |  |  |  |
| Maximum Static Pressure: (bar)    | 10                       |  |  |  |
| Flow Type:                        | Single Flow              |  |  |  |
| Isolation Included:               | Yes                      |  |  |  |