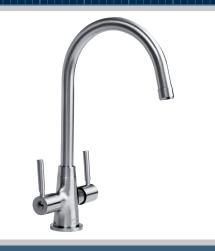

## MONZA Tap Range Monza Easyfit Sink Mixer Brushed Nickel

#### Features:

- Long life and easy to use 1/4 turn ceramic disc valves
- Metal fixing nut for added durability
- Easyfit base included
- Flexible tails included
- Easy to use metal handles