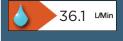

### Dimensions (measurements in mm)

| Flow Rates (I/min)    |      |      |      |      |      |      |  |  |
|-----------------------|------|------|------|------|------|------|--|--|
| System Pressure (bar) | 0.2  | 0.5  | 1    | 2    | 3    | 5    |  |  |
| MZ SNK EF BN          | 11.4 | 14.7 | 20.8 | 29.5 | 36.1 | 46.6 |  |  |