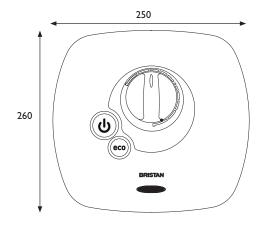

## Dimensions (measurements in mm)

| Flow Rates (I/min)           |      |     |     |  |
|------------------------------|------|-----|-----|--|
| System Pressure (bar)        | 0.03 | 0.1 | 0.5 |  |
| Through Handset (Both Rings) | 7.9  | 8.2 | 9.3 |  |