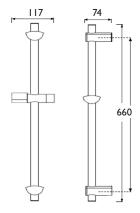

## Dimensions (measurements in mm)

| Flow Rates (I/min)           |      |     |     |  |
|------------------------------|------|-----|-----|--|
| System Pressure (bar)        | 0.03 | 0.1 | 0.5 |  |
| Through Handset (Both Rings) | 7.9  | 8.2 | 9.3 |  |