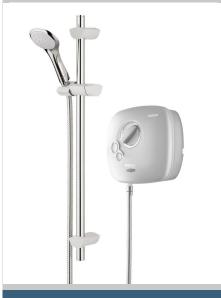

## HY POWSHX W

**Hydropower Thermostatic Power Shower White** 

|                | C: |
|----------------|----|
| <b>Feature</b> | ٥. |

- Eco button for deactivation of
- 15mm push-fit inlet connections
- Thermostatic cartridge keeps water temperature within +/-1°C
- Push button start/stop with single temperature dial
- Includes hose, rub-clean antilimescale handset and riser rail
- Better Handset 3/Function white