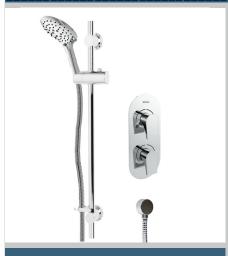

## HOURGLASS Range Complete Hourglass Shower Pack

| _  |   |   | 1  |   |   |   |   |   |
|----|---|---|----|---|---|---|---|---|
| ь. | Δ | 2 | TI |   | r | Δ | c | н |
| F  | ᆫ | а | u  | ч |   | ᆫ | 3 | н |

- This classically styled shower pack contains our Hourglass shower valve with an adjustable riser shower kit, smooth silver hose and large push button, rub-clean, multi-function handset
- Cartridge can be accessed from the front
- Requires rear access to service filters
- Chrome plated to BS EN 248