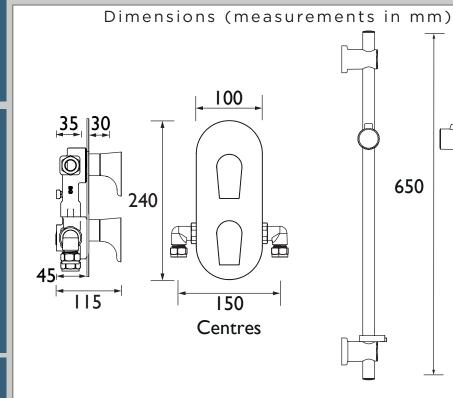

|  |  |  |  |  |
| Maximum Static Pressure: (bar)           | 10                                               |  |  |  |  |  |
| Plumbing System Suitability:             | Suitable for all plumbing systems                |  |  |  |  |  |
| Working Pressure Range:                  | Min: 0.2 bar, Max: 5 bar                         |  |  |  |  |  |
| Connection Inlet:                        | 15mm Compression                                 |  |  |  |  |  |
| Connection Outlet:                       | G 1/2"                                           |  |  |  |  |  |
| Isolation Valve Included:                | No                                               |  |  |  |  |  |
| Check Valve Included:                    | Yes                                              |  |  |  |  |  |



| Flow Rates (I/min)    |  |      |    |      |      |      |  |  |  |  |
|-----------------------|--|------|----|------|------|------|--|--|--|--|
| System Pressure (bar) |  | 0.5  | 1  | 2    | 3    | 5    |  |  |  |  |
| Outlet 1              |  | 14.1 | 21 | 30.5 | 37.4 | 48.2 |  |  |  |  |

TECHNICAL DATA SHEET