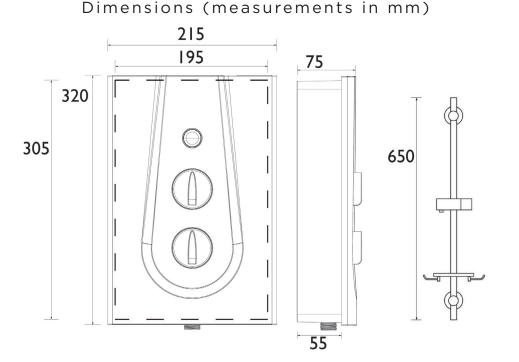

## **Product Certifications:**

WRAS Cert. Number: 1312053 WRAS Expiry Date: 31/12/2018

For more products, visit our website: <a href="http://www.bristan.com">http://www.bristan.com</a>

| Specification                  |                          |  |  |  |  |
|--------------------------------|--------------------------|--|--|--|--|
| Finish/Colour:                 | White                    |  |  |  |  |
| Main Construction Material:    | ABS Plastic              |  |  |  |  |
| No of Controls:                | 3                        |  |  |  |  |
| Control Type:                  | Push Button & Dial       |  |  |  |  |
| Shower Type:                   | Electric Shower          |  |  |  |  |
| Shower Head Type:              | Multi-Function Handset   |  |  |  |  |
| Working Pressure Range: (bar)  | Min 0.7 Bar, Max 10 Bar  |  |  |  |  |
| Maximum Static Pressure: (bar) | 10                       |  |  |  |  |
| Plumbing System Suitability:   | Mains Cold Feed Only     |  |  |  |  |
| Connection Inlet:              | 15mm Push-Fit Connection |  |  |  |  |
| Connection Outlet:             | G 1/2"                   |  |  |  |  |
| Thermostatic:                  | No                       |  |  |  |  |
| Isolation Valve Included:      | No                       |  |  |  |  |
| Check Valve Included:          | No                       |  |  |  |  |
| Power Rating:                  | 8.5kW (standard)         |  |  |  |  |
| Phased Shutdown Feature:       | Yes                      |  |  |  |  |
| Energy Rating:                 | A                        |  |  |  |  |