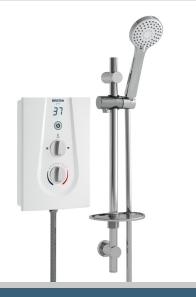

## **GLE385 W**

## GLEE Electric Shower Range Glee 8.5kw Electric Shower White

| F | e | a | tι | ır | e | s: |
|---|---|---|----|----|---|----|
|   |   |   |    |    |   |    |

- 15mm push-fit inlet connection
- Available in 8.5kW, 9.5kW and 10.5kW power ratings @240V
- Draws water directly from mains supply, at working pressures between 0.7 bar and
- Anti-limescale feature reduces build up and rub-clean handset helps extend product life
- Choose your ideal temperature with the digital display

## **Product Certifications:**

WRAS Cert. Number: 1312053 WRAS Expiry Date: 31/12/2018

For more products, visit our website: <a href="http://www.bristan.com">http://www.bristan.com</a>

| Specification                  |                          |  |  |  |  |
|--------------------------------|--------------------------|--|--|--|--|
| Finish/Colour:                 | White                    |  |  |  |  |
| Main Construction Material:    | ABS Plastic              |  |  |  |  |
| No of Controls:                | 3                        |  |  |  |  |
| Control Type:                  | Push Button & Dial       |  |  |  |  |
| Shower Type:                   | Electric Shower          |  |  |  |  |
| Shower Head Type:              | Multi-Function Handset   |  |  |  |  |
| Working Pressure Range: (bar)  | Min 0.7 Bar, Max 10 Bar  |  |  |  |  |
| Maximum Static Pressure: (bar) | 10                       |  |  |  |  |
| Plumbing System Suitability:   | Mains Cold Feed Only     |  |  |  |  |
| Connection Inlet:              | 15mm Push-Fit Connection |  |  |  |  |
| Connection Outlet:             | G 1/2"                   |  |  |  |  |
| Thermostatic:                  | No                       |  |  |  |  |
| Isolation Valve Included:      | No                       |  |  |  |  |
| Check Valve Included:          | No                       |  |  |  |  |
| Power Rating:                  | 8.5kW (standard)         |  |  |  |  |
| Phased Shutdown Feature:       | Yes                      |  |  |  |  |
| Energy Rating:                 | A                        |  |  |  |  |