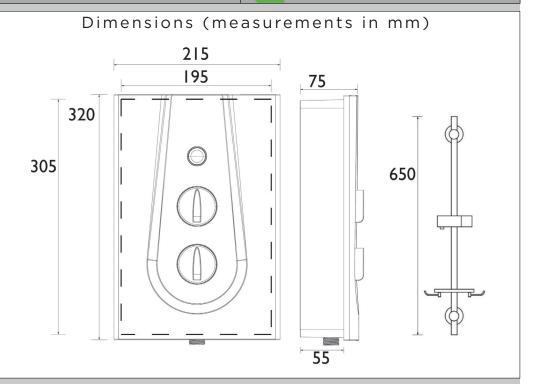

## Flow Rates (I/min)

| Power |      |  |
|-------|------|--|
| Flow  | Rate |  |

Quoted as per European Water Label (EWL) scheme conditions:

Output - 42°C, Input - 15°C, Voltage - 240V

10.5kW 5.6

Bristan, Birch Coppice Business Park, Dordon, Tamworth, B78 ISG. Telephone: 0844 701 6274. Facsimile: 0844 701 6275. Web Site: www.bristan.com Email: enquire@bristan.com. The information contained on this page was correct at date of issue. Fitting Dimensions are provided as a guide only. Some variation may occur due to manufacturing tolerances. Bristan pursues a policy of continuing improvement in design and performance of its products and so reserves the right to change specifications without prior notice.