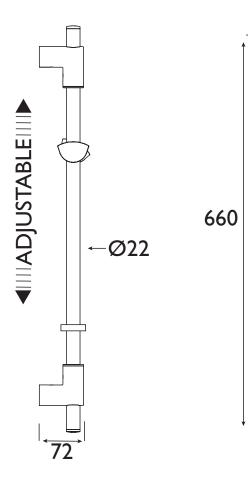

### Accessories EVO Riser Rail with Adjustable Fixing Brackets Chrome Plated

| Adjustable Brackets:           | Yes                |
|--------------------------------|--------------------|
| Main Construction Material:    | Brass              |
| Contemporary or Traditional:   | Contemporary       |
| Finish Colour:                 | Chrome             |
| Isolation Included:            | No                 |
| Riser Length: (mm)             | 660                |
| Working Pressure Range (bar):  | Min. 0.2, Max. 5.0 |
| Maximum Static Pressure: (bar) | 10                 |

#### Features:

- 660mm Adjustable Riser Rail
- Complete with slider bracket
- and hose retainer
- Rail length 660mm
- Rail diameter 22mm

Product Certifications:

For more Shower Accessories, <u>please visit our web</u>site:

#### **Dimensions (measurements in mm)**