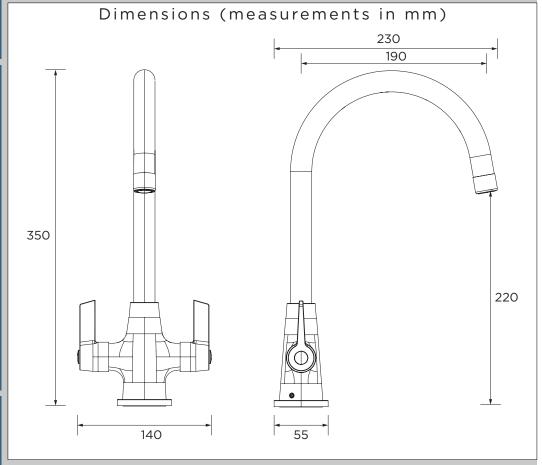

Connection Inlet:                 | 1/2" BSP Flexible Tails  |  |  |  |  |  |
| Connection Outlet:                |                          |  |  |  |  |  |
| Number of Tap Holes:              | 1                        |  |  |  |  |  |
| Valve/Cartridge Type:             | 1/2" Ceramic Disc Valves |  |  |  |  |  |
| Plumbing System Requirements:     | All, Preferably Balanced |  |  |  |  |  |
| Working Pressure Range:           | Min 0.2 Bar, Max 5.0 Bar |  |  |  |  |  |
| Maximum Hot Water Temperature: °C | 65                       |  |  |  |  |  |
| Maximum Static Pressure: (bar)    | 10                       |  |  |  |  |  |
| Flow Type:                        | Single Flow              |  |  |  |  |  |
| Isolation Included:               | Yes                      |  |  |  |  |  |



| Flow Rates (I/min)    |     |      |      |      |      |      |  |  |  |  |
|-----------------------|-----|------|------|------|------|------|--|--|--|--|
| System Pressure (bar) | 0.2 | 0.5  | 1    | 2    | 3    | 5    |  |  |  |  |
| EC SNK EF C           | 5.5 | 10.5 | 16.5 | 23.8 | 29.5 | 34.7 |  |  |  |  |

TECHNICAL DATA SHEET