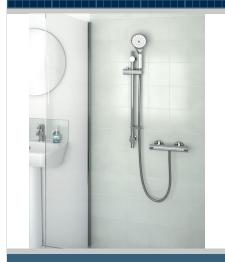

# DU LEVER Shower Range Design Utility Lever bar mixer with adjustable

riser kit and fast fit wall fixings

## Features:

- 15mm inlet connections
- Thermostatic cartridge with preset temperature stop at 38°C, can be over-ridden to a maximum of 46°C
- Supplied with easy to use lever handles
- Dual control flow and temperature are controlled separately
- Supplied with a wall mount 12 fixing kit for easier retro installation

#### **Product Certifications:**

WRAS Cert. Number: 1409056 WRAS Expiry Date: 30/09/2019

For more products, visit our website: www.bristan.com

| Specification                            |                          |  |  |  |  |
|------------------------------------------|--------------------------|--|--|--|--|
| Style:                                   | Contemporary             |  |  |  |  |
| Finish/Colour:                           | Chrome Plated            |  |  |  |  |
| Main Construction Material:              | Brass                    |  |  |  |  |
| No of Controls:                          | 2                        |  |  |  |  |
| Shower Type:                             | Exposed Valve            |  |  |  |  |
| Shower Head Type:                        | Adjustable               |  |  |  |  |
| Valve/Cartridge Type:                    | Thermostatic             |  |  |  |  |
| Maximum Hot Water Supply Temperature °C: | 65                       |  |  |  |  |
| Maximum Static Pressure: (bar)           | 10                       |  |  |  |  |
| Plumbing System Suitability:             | All - Ideally Balanced   |  |  |  |  |
| Working Pressure Range:                  | Min: 0.2 bar, Max: 5 bar |  |  |  |  |
| Connection Inlet:                        | 15mm compression         |  |  |  |  |
| Connection Outlet:                       | N/A                      |  |  |  |  |
| Check Valve Included:                    | No                       |  |  |  |  |