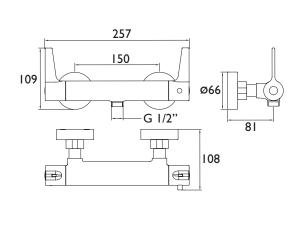

### Dimensions (measurements in mm)

| Flow Rates (I/min)      |     |      |      |      |      |      |  |  |
|-------------------------|-----|------|------|------|------|------|--|--|
| System Pressure (bar)   | 0.2 | 0.5  | 1    | 2    | 3    | 5    |  |  |
| Through Handset (mixed) | 5.7 | 10.1 | 14.6 | 20.6 | 25.3 | 29.8 |  |  |