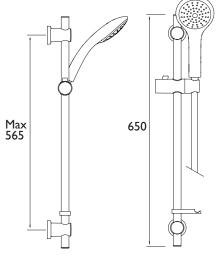

### Dimensions (measurements in mm)

| Flow Rates (I/min)      |     |      |      |      |      |      |  |  |
|-------------------------|-----|------|------|------|------|------|--|--|
| System Pressure (bar)   | 0.2 | 0.5  | 1    | 2    | 3    | 5    |  |  |
| Through Handset (mixed) | 5.7 | 10.1 | 14.6 | 20.6 | 25.3 | 29.8 |  |  |