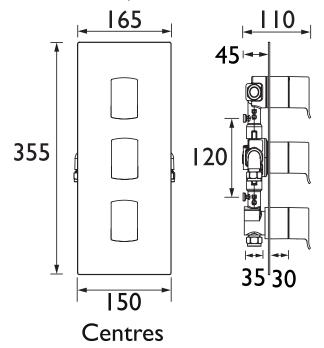

### Dimensions (measurements in mm)

| Flow Rates (I/min)    |     |      |      |      |      |      |  |  |
|-----------------------|-----|------|------|------|------|------|--|--|
| System Pressure (bar) | 0.2 | 0.5  | 1    | 2    | 3    | 5    |  |  |
| Outlet 1              | 7.7 | 14.2 | 20.7 | 29.3 | 35.9 | 46.3 |  |  |
| Outlet 2              | 7.3 | 14   | 20.8 | 29.4 | 36   | 46.5 |  |  |