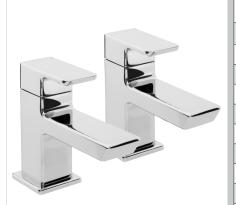

# COBALT Tap Range Cobalt Bath Taps Chrome

| Specification                     |                          |  |  |  |
|-----------------------------------|--------------------------|--|--|--|
| Style:                            | Contemporary             |  |  |  |
| Product Type:                     | Bathroom Taps            |  |  |  |
| Finish/Colour:                    | Chrome                   |  |  |  |
| Main Construction Material:       | Brass                    |  |  |  |
| Mount Type:                       | Deck                     |  |  |  |
| Handle Type:                      | Lever                    |  |  |  |
| Connection Inlet:                 | 3/4"BSP                  |  |  |  |
| Number of Tap Holes Required:     | 2                        |  |  |  |
| Valve/Cartridge Type:             | 3/4" Ceramic Disc Valves |  |  |  |
| Plumbing System Suitability       | All                      |  |  |  |
| Working Pressure Range:           | Min 0.2 Bar, Max 5.0 Bar |  |  |  |
| Maximum Hot Water Temperature: °c | 65                       |  |  |  |
| Maximum Dynamic Pressure: (bar)   | 5                        |  |  |  |
| Maximum Static Pressure: (bar)    | 10                       |  |  |  |
| Flow Type:                        | Single Flow              |  |  |  |
| Flow Rate: (I/min @ 3 bar)        | 63                       |  |  |  |
| Connection Outlet:                |                          |  |  |  |

#### Features:

- Metal Backnuts
- Ceramic Disc
- 3/4" Valve