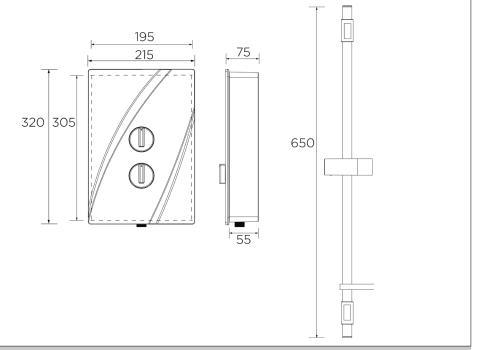

| Single Function Handset  |  |
| Working Pressure Range: (bar)  | Min 0.7 Bar, Max 10 Bar  |  |
| Maximum Static Pressure: (bar) | 10                       |  |
| Plumbing System Suitability:   | Mains Cold Feed Only     |  |
| Connection Inlet:              | 15mm Push-Fit Connection |  |
| Connection Outlet:             | G 1/2"                   |  |
| Thermostatic:                  | No                       |  |
| Isolation Valve Included:      | No                       |  |
| Check Valve Included:          | No                       |  |
| Power Rating:                  | 9.5kW (12% more flow)    |  |
| Phased Shutdown Feature:       | No                       |  |
| Energy Rating:                 |                          |  |

#### Dimensions (measurements in mm)



### Flow Rates (I/min)

| Power     |  |
|-----------|--|
| Flow Rate |  |

Quoted as per European Water Label (EWL) scheme conditions:

Output - 42°C, Input - 15°C, Voltage - 240V



9.5kW 5.1

Bristan, Birch Coppice Business Park, Dordon, Tamworth, B78 ISG. Telephone: 0844 701 6274. Facsimile: 0844 701 6275. Web Site: www.bristan.com Email: enquire@bristan.com. The information contained on this page was correct at date of issue. Fitting Dimensions are provided as a guide only. Some variation may occur due to manufacturing tolerances. Bristan pursues a policy of continuing improvement in design and performance of its products and so reserves the right to change specifications without prior notice.