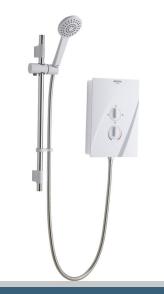

# CHE95 W

## CHEER Electric Shower Range Cheer Electric Shower 9.5kW White

#### Features:

- 15mm push-fit inlet connectionAvailable in 8.5kW and 9.5kW
- power ratings @240V
- Draws water directly from mains supply, at working pressures between 0.7 bar and 10 bar
- Single function rub-clean antilimescale handset
- Multiple water/electrical cable entry points and adjustable riser rail fixing brackets, ideal for replacing an existing electric shower