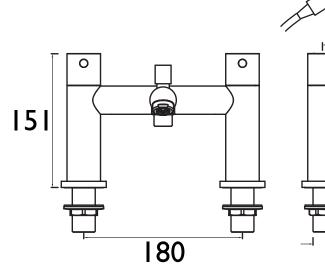

**Dimensions (measurements in mm)** 

For more products, visit our website:

| Flow Rates (I/min)    |      |      |      |      |      |       |  |  |
|-----------------------|------|------|------|------|------|-------|--|--|
| System Pressure (bar) | 0.2  | 0.5  | 1    | 2    | 3    | 5     |  |  |
| BTZ BSM C (Mixed)     | 24.6 | 38.1 | 53.8 | 76.0 | 93.1 | 120.3 |  |  |
| BTZ BSM C (Handset)   | 3.1  | 5.3  | 7.4  | 11.1 | 14.4 | 24.1  |  |  |