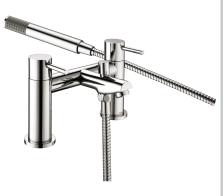

### BLITZ Tap Range Blitz Bath Shower Mixer Chrome

#### **Features**

- Supplied with Metal Backnuts
- Supplied with CD valves

| Specification                     |                                   |  |  |  |  |
|-----------------------------------|-----------------------------------|--|--|--|--|
| Style:                            | Contemporary                      |  |  |  |  |
| Product Type:                     | Taps                              |  |  |  |  |
| Finish/Colour:                    | Chrome                            |  |  |  |  |
| Main Construction Material:       | Brass                             |  |  |  |  |
| Mount Type:                       | Deck Mounted                      |  |  |  |  |
| Handle Type:                      | Lever                             |  |  |  |  |
| Connection Inlet:                 | 3/4" BSP                          |  |  |  |  |
| Number of Tap Holes Required:     | 2                                 |  |  |  |  |
| Valve/Cartridge Type:             | 1/4 Turn 3/4" CD Valves           |  |  |  |  |
| Plumbing System Suitability       | Suitable for all plumbing systems |  |  |  |  |
| Working Pressure Range:           | Min 0.2 Max 5.0 Bar               |  |  |  |  |
| Maximum Hot Water Temperature: °c | 65                                |  |  |  |  |
| Maximum Dynamic Pressure: (bar)   | 5                                 |  |  |  |  |
| Maximum Static Pressure: (bar)    | 10                                |  |  |  |  |
| Flow Type:                        | Single                            |  |  |  |  |
| Flow Rate: (I/min @ 3 bar)        | 93.1                              |  |  |  |  |
| Connection Outlet:                | G1/2"                             |  |  |  |  |
| Isolation Included:               | Ν                                 |  |  |  |  |