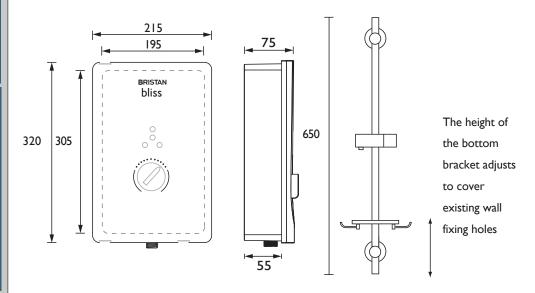

:              | Multi Function Handset   |  |
| Working Pressure Range: (bar)  | Min 0.7 Bar, Max 10 Bar  |  |
| Maximum Static Pressure: (bar) | 10                       |  |
| Plumbing System Suitability:   | Mains Cold Feed Only     |  |
| Connection Inlet:              | 15mm Push-Fit Connection |  |
| Connection Outlet:             | G 1/2"                   |  |
| Thermostatic:                  | No                       |  |
| Isolation Valve Included:      | No                       |  |
| Check Valve Included:          | No                       |  |
| Power Rating:                  | 10.5kW (+24% more flow)  |  |
| Phased Shutdown Feature:       | Yes                      |  |
| Energy Rating:                 | A                        |  |

### Dimensions (measurements in mm)



## Flow Rates (I/min)

| Power                                                      | 10.5kW |  |
|------------------------------------------------------------|--------|--|
| Flow Rate                                                  | 5.6    |  |
| Quoted as per European Water Label (EWL) scheme conditions |        |  |

Quoted as per European Water Label (EWL) scheme conditions

Output - 42°C, Input - 15°C, Voltage - 240V



Bristan, Birch Coppice Business Park, Dordon, Tamworth, B78 ISG. Telephone: 0844 701 6274. Facsimile: 0844 701 6275. Web Site: www.bristan.com Email: enquire@bristan.com. The information contained on this page was correct at date of issue. Fitting Dimensions are provided as a guide only. Some variation may occur due to manufacturing tolerances. Bristan pursues a po