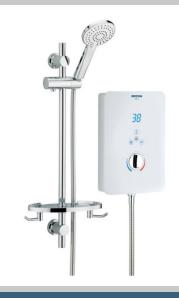

# BL3105 W

## BLISS Electric Shower Range BLISS 10.5KW ELECTRIC SHOWER WHITE

#### Features:

- 15mm push-fit inlet connection
  Available in 8.5kW, 9.5kW and
- Available in 0.5kW, 5.5kW and 10.5kW power ratings @240V
  Draws water directly from
- Draws water directly from mains supply, at working pressures between 0.7 bar and 10 bar
- Touch controls with super sleek
   looks
- Anti-limescale feature reduces build up and rub-clean handset helps extend product life