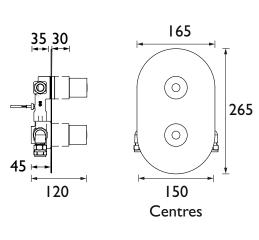

### Dimensions (measurements in mm)

| Flow Rates (I/min)      |     |     |      |      |      |      |  |  |
|-------------------------|-----|-----|------|------|------|------|--|--|
| System Pressure (bar)   | 0.2 | 0.5 | 1    | 2    | 3    | 5    |  |  |
| Through Handset (mixed) | 6.3 | 10  | 14.1 | 19.9 | 24.4 | 31.5 |  |  |