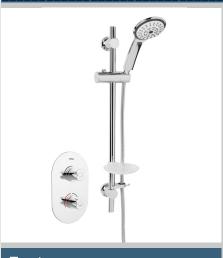

## **ARTISAN Shower Range**

Artisan Recessed Thermostatic
Dual Control Shower Valve with Kit Chrome

### Features:

- Fully serviceable from the front
- This shower valve has been designed to fit in any UK wall cavity and therefore only needs a 35mm deep cavity space
- Fitting depth including plasterboard and tiles is 45mm - 75mm
- Supplied with wall outlet
- Adjustable fixing brackets on riser rail enables existing screw holes to be used