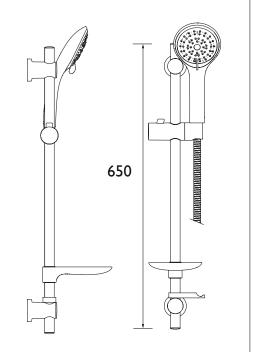

### Features:

- Fully serviceable from the front
- This shower valve has been designed to fit in any UK wall cavity and therefore only needs a 35mm deep cavity space
- Fitting depth including plasterboard and tiles is 45mm - 75mm
- Supplied with wall outlet
- Adjustable fixing brackets on riser rail enables existing screw holes to be used