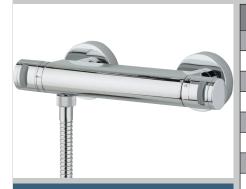

## **ARTISAN Shower Range**

Artisan Thermostatic Surface Mounted Bar Shower Valve & Fast Fit Connections

## Features:

- 15mm inlet connections
- Thermostatic cartridge with preset temperature stop at 38°C, can be over-ridden to a maximum of 46°C
- Flow control handle incorporates an eco button to save water, this can be overridden by the user
- Supplied with a wall mount 12 fixing kit for easier retro installation
- TMV2 thermostatic control for a higher level of performance and protection