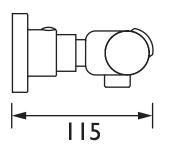

Dimensions (measurements in mm)

| Flow Rates (I/min)      |     |      |      |      |      |      |  |
|-------------------------|-----|------|------|------|------|------|--|
| System Pressure (bar)   | 0.2 | 0.5  | 1    | 2    | 3    | 5    |  |
| Through Handset (mixed) | 6.6 | 10.8 | 15.4 | 17.7 | 21.7 | 34.3 |  |