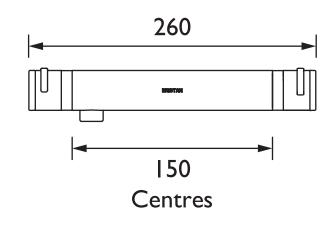

Dimensions (measurements in mm)

| Flow Rates (I/min)      |     |      |      |      |      |      |  |
|-------------------------|-----|------|------|------|------|------|--|
| System Pressure (bar)   | 0.2 | 0.5  | 1    | 2    | 3    | 5    |  |
| Through Handset (mixed) | 6.6 | 10.8 | 15.4 | 17.7 | 21.7 | 34.3 |  |