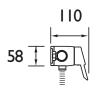

## Features:

- Adjustable inlet centres from 110mm to 155mm
- TMV2 thermostatic control for a higher level of performance and protection
- Factory fitted flow regulators means this is a water saving "Eco" shower
- Adjustable fixing brackets on riser rail enables existing screwholes to be used
- Supplied with rub clean handset