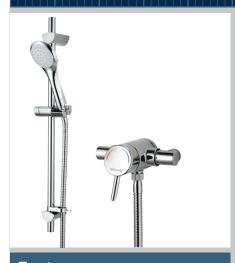

## AE SHXAR C

ACUTE Shower Range
Acute AE SHXAR Thermostatic Surface Mounted Shower Valve with Adjustable Riser Chrome

## Features:

- Adjustable inlet centres from 110mm to 155mm
- TMV2 thermostatic control for a higher level of performance and protection
- Factory fitted flow regulators means this is a water saving "Eco" shower
- Adjustable fixing brackets on riser rail enables existing screwholes to be used
- Supplied with rub clean handset