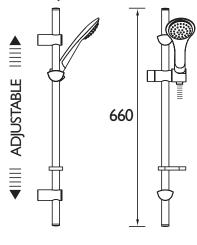

## Features:

- Adjustable inlet centres from 110mm to 155mm
- TMV2 thermostatic control for a higher level of performance and protection
- Factory fitted flow regulators means this is a water saving "Eco" shower
- Adjustable fixing brackets on riser rail enables existing screwholes to be used
- Supplied with rub clean handset