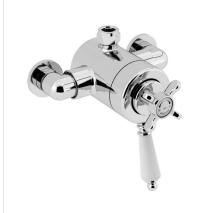

## 1901 Shower Range

1901 Exposed Concentric Chrome Top Outlet Shower Valve Only

| Specification                            |                             |  |  |  |
|------------------------------------------|-----------------------------|--|--|--|
| Finish/Colour:                           | Chrome                      |  |  |  |
| Main Construction Material:              | Brass                       |  |  |  |
| No of Controls:                          | 2                           |  |  |  |
| Shower Type:                             | Exposed                     |  |  |  |
| Shower Head Type:                        | None                        |  |  |  |
| Valve/Cartridge Type:                    | Thermostatic                |  |  |  |
| Maximum Hot Water Supply Temperature °C: | 65                          |  |  |  |
| Maximum Static Pressure: (bar)           | 10                          |  |  |  |
| Plumbing System Suitability:             | All - Ideally Balanced      |  |  |  |
| Working Pressure Range:                  | Min. 0.2 Bar - Max. 5.0 Bar |  |  |  |
| Connection Inlet:                        | 1/2"                        |  |  |  |
| Connection Outlet:                       | 1/2"                        |  |  |  |
| Isolation Valve Included:                | No                          |  |  |  |
| Check Valve Included:                    | No                          |  |  |  |