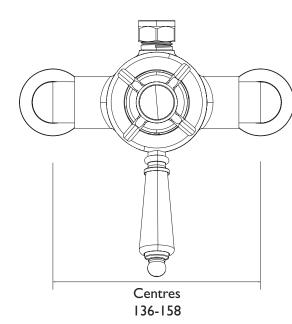

Dimensions (measurements in mm)

## Features:

- 15mm inlet connections
- Easy replacement with adjustable inlets so you can use on existing pipework centres between 136mm and 158mm
- Thermostatic cartridge with preset temperature stop at
- Supplied with 2 x 8L/min flow regulators
- Top outlet