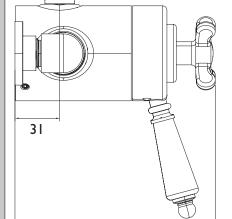

| All - Ideally Balanced      |  |  |  |
| Working Pressure Range:                  | Min. 0.2 Bar - Max. 5.0 Bar |  |  |  |
| Connection Inlet:                        | 1/2"                        |  |  |  |
| Connection Outlet:                       | 1/2"                        |  |  |  |
| Isolation Valve Included:                | No                          |  |  |  |
| Check Valve Included:                    | No                          |  |  |  |

Dimensions (measurements in mm)

## Features:

- 15mm inlet connections
- Easy replacement with adjustable inlets so you can use on existing pipework centres between 136mm and 158mm
- Thermostatic cartridge with preset temperature stop at
- Supplied with 2 x 8L/min flow regulators
- Top outlet



**Product Certifications:** 



139



For more products, visit our website: <u>www.bristan.com</u>



| Flow Rates (I/min)      |     |      |      |      |      |      |  |  |
|-------------------------|-----|------|------|------|------|------|--|--|
| System Pressure (bar)   | 0.2 | 0.5  | 1    | 2    | 3    | 5    |  |  |
| Through Handset (mixed) | 7.5 | 11.9 | 13.4 | 13.2 | 13.1 | 11.4 |  |  |

TECHNICAL DATA