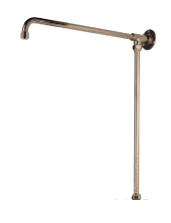

## Accessories 1901 Fixed Riser Rail Gold Plated

Features:

shower valves

included

| Specification                  |                            |
|--------------------------------|----------------------------|
| Main Construction Material:    | Brass                      |
| Adjustable Brackets:           | No                         |
| Contemporary or Traditional:   | Traditional                |
| Rub Clean Handset:             | No                         |
| Finish/Colour:                 | Chrome                     |
| Working Pressure Range (Bar):  | Min. 0.2 Bar, Max. 5.0 Bar |
| Maximum Static Pressure (Bar): | 10                         |
| Riser Length mm:               | 1540mm                     |