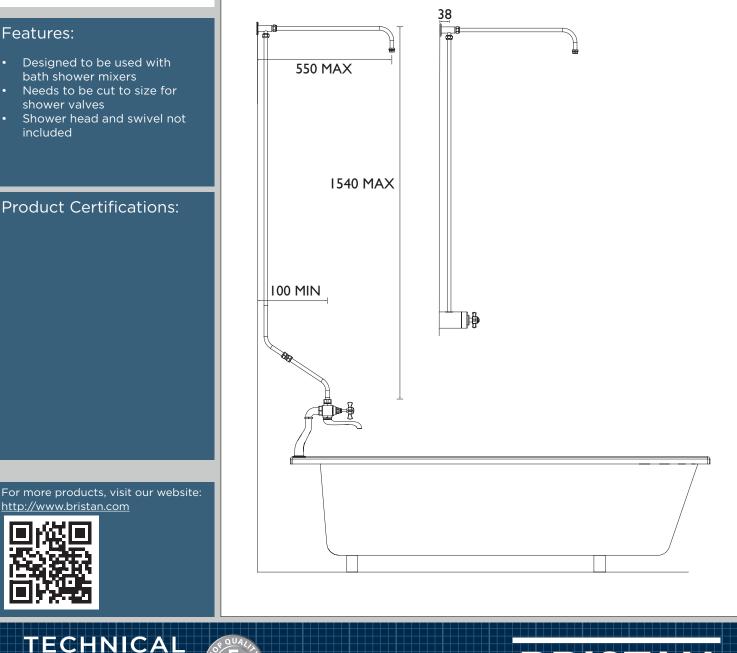

## Dimensions (measurements in mm)

For more products, visit our website: http://www.bristan.com

Bristan, Birch Coppice Business Park, Dordon, Tamworth, B78 ISG. Telephone: 0844 701 6274 Facsimile: 0844 701 6275. Web Site: www.bristan.com Email: enquire@bristan.com The information contained on this page was correct at date of issue. Fitting Dimensions are provided as a guide only. Some variation may occur due to manufacturing tolerances. Bristan pursues a policy of continuing improvement in design and performance of its products and so reserves the right to change specifications without prior notice.