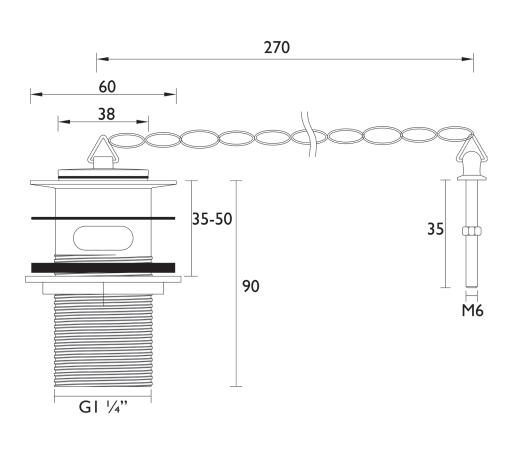

## WBASINO1 C Traditional Basin Waste with Porcelain Plug Slotted



| Specification                |                          |
|------------------------------|--------------------------|
| Main Construction Material:  | Solid Brass Construction |
| Finish:                      | Chrome Plated            |
| Connection Inlet:            | G 1 ¼"                   |
| Connection Outlet:           | N/A                      |
| Contemporary or Traditional: | Contemporary             |

## Dimensions (measurements in mm)

## Features:

Solid brass construction
Metal back nut for added durability

## **Product Certifications:**

For more products, visit our website: <u>http://www.bristan.com</u>









Bristan, Birch Coppice Business Park, Dordon, Tamworth, B78 ISG. Telephone: 0844 701 6274 Facsimile: 0844 701 6275. Web Site: www.bristan.com Email: enquire@bristan.com The information contained on this page was correct at date of issue. Fitting Dimensions are provided as a guide only. Some variation may occur due to manufacturing tolerances. Bristan pursues a policy of continuing improvement in design and performance of its products and so reserves the right to change specifications without prior notice.