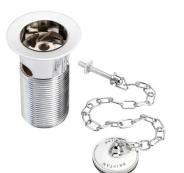

## WBASINO1 C Traditional Basin Waste with Porcelain Plug Slotted

| Specification                |                          |
|------------------------------|--------------------------|
| Main Construction Material:  | Solid Brass Construction |
| Finish:                      | Chrome Plated            |
| Connection Inlet:            | G 1 ¼"                   |
| Connection Outlet:           | N/A                      |
| Contemporary or Traditional: | Contemporary             |

## Features:

Solid brass construction
Metal back nut for added durability