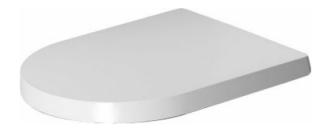

## Toilet seat and cover # 0020090000

| Toilet seat and cover                                   | Dimension | Weight   | Order number |
|---------------------------------------------------------|-----------|----------|--------------|
| removable, hinges stainless steel, with automatic closu | re        |          |              |
|                                                         |           |          |              |
| Colors                                                  |           |          |              |
| 00 White Alpin                                          |           |          |              |
| Variant                                                 |           |          |              |
| inside colour White, outside colour White               |           | 2.100 kg | 0020090000   |
|                                                         |           |          |              |
|                                                         |           |          |              |