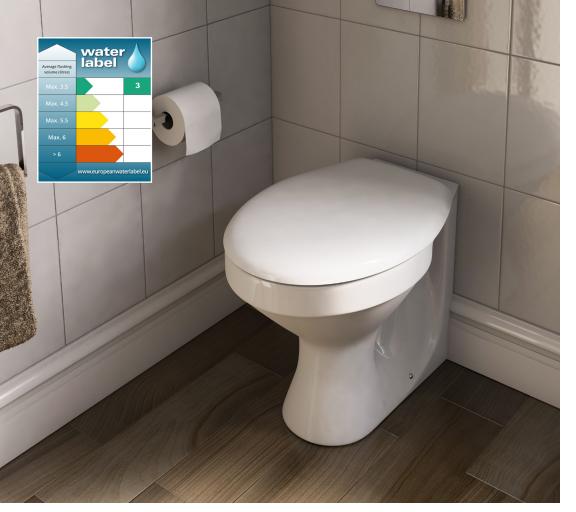

Shown: Back to wall pan, concealed cistern and soft close seat. GEOWHBWPA - BTWRIMCI - STWHSCUNP

| CI/SfB |      |   |   |  |
|--------|------|---|---|--|
|        | (74) | I | 1 |  |

## Overview:

This elegant back to wall pan can be used with a water saving 4/2.6ltr dual flush or the standard 6/4ltrs. Using a back to wall pan reduces the footprint of the WC saving space in the bathroom. These pans are also perfect for commercial cubicle installations.

## Key product features:

- Horizontal outlet
- CE Compliant
- Back to wall design
- Water saving optionShort projection

| Product:                 | Pan                                     | Soft close seat |  |  |
|--------------------------|-----------------------------------------|-----------------|--|--|
| Code:                    | GEOWHBWPA                               | STWHSCUNP       |  |  |
| Weight in kg:            | 16.22                                   | 1.3             |  |  |
| Colour:                  | White                                   |                 |  |  |
| Material:                | Vitreous china                          | Plastic         |  |  |
| Standard:                | EN997-CL1-6/4A+CL2                      | n/a             |  |  |
| DOP:                     | WCBTW1-W2                               | n/a             |  |  |
| BiM download:            | ×                                       | n/a             |  |  |
| CAD download:            | $\checkmark$                            | n/a             |  |  |
| Flushing volume:         | 6/4ltr and 4/2.6ltr                     |                 |  |  |
| Flushing mechanism:      | Dual flush push button or lever options |                 |  |  |
| Inlet:                   | Subject to cistern choice               |                 |  |  |
| WRAS:                    | All Lecico fittings are WRAS approved   |                 |  |  |
| Options:                 | Standard seat - STWHSSUNP               |                 |  |  |
| PB concealed cistern:    | BTWCOMPACT2 / BTWPBCI / BTWRIMCI        |                 |  |  |
| Lever concealed cistern: | BTWLEVCI / BTWPHACI                     |                 |  |  |