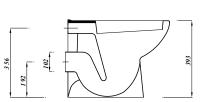

## Special notes

Pan fixes directly to the floor with two fixing holes - Screws not supplied For alternative seats, please check specification to ensure fit

All dimensions are approximate and subject to normal ceramic variation. Although every effort is made not to change the above product specification, Lecico reserve the right to do so without prior notification if necessary.