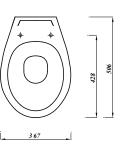

## Special notes

Pan fixes directly to the floor with two fixing holes - Screws not supplied For alternative seats, please check specification to ensure fit

All dimensions are approximate and subject to normal ceramic variation. Although every effort is made not to change the above product specification, Lecico reserve the right to do so without prior notification if necessary.