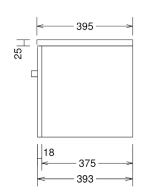

## **Special notes**

Door handles are supplied but not installed to prevent damage during transportation. Basin features an internal overflow and is only available with a single tap hole. Line drawing features worktop at 25mm, basin height is 15mm.