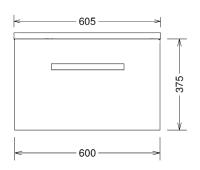

## **Key product features:**

- Pre-build rigid unit
- Soft close draw
- Wall mounted modern design
- 18mm carcass

| Product:         | 600mm 1 drawer unit & basin                                | 600mm 1 drawer unit & worktop |  |  |
|------------------|------------------------------------------------------------|-------------------------------|--|--|
| Dark elm code:   | CAWMUSL1DE                                                 | CAWMU1DE                      |  |  |
| White code:      | CAWMUSL1GW                                                 | CAWMU1GW                      |  |  |
| Gloss grey code: | CAWMUSL1GR                                                 | CAWMU1GR                      |  |  |
| Driftwood code:  | CAWMUSL1DW                                                 | CAWMU1DW                      |  |  |
| Weight in kg:    | 20                                                         | 15                            |  |  |
| Colour:          | Choice of gloss white or dark elm, gloss grey or driftwood |                               |  |  |
| Material:        | MFC & Vitreous china                                       | MFC                           |  |  |
| Standard:        | n/a                                                        | n/a                           |  |  |
| DOP:             | n/a                                                        | n/a                           |  |  |
| BiM download:    | ×                                                          | ×                             |  |  |
| CAD download:    | ×                                                          | ×                             |  |  |

## **Special notes**

Door handles are supplied but not installed to prevent damage during transportation. Basin features an internal overflow and is only available with a single tap hole. Line drawing features worktop at 25mm, basin height is 15mm.