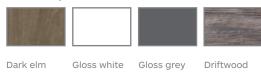

## **Key product features:**

- Pre-build rigid unit
- Soft close draw
- Wall mounted modern design
- 18mm carcass

| Product:         | 600mm 1 drawer unit & basin                                | 600mm 1 drawer unit & worktop |  |  |
|------------------|------------------------------------------------------------|-------------------------------|--|--|
| Dark elm code:   | CAWMUSL1DE                                                 | CAWMU1DE                      |  |  |
| White code:      | CAWMUSL1GW                                                 | CAWMU1GW                      |  |  |
| Gloss grey code: | CAWMUSL1GR                                                 | CAWMU1GR                      |  |  |
| Driftwood code:  | CAWMUSL1DW                                                 | CAWMU1DW                      |  |  |
| Weight in kg:    | 20                                                         | 15                            |  |  |
| Colour:          | Choice of gloss white or dark elm, gloss grey or driftwood |                               |  |  |
| Material:        | MFC & Vitreous china                                       | MFC                           |  |  |
| Standard:        | n/a                                                        | n/a                           |  |  |
| DOP:             | n/a                                                        | n/a                           |  |  |
| BiM download:    | ×                                                          | ×                             |  |  |
| CAD download:    | ×                                                          | ×                             |  |  |

## Colour samples

Although every effort is made not to change the above product specification, Lecico reserve the right to do so without prior notification if necessary.