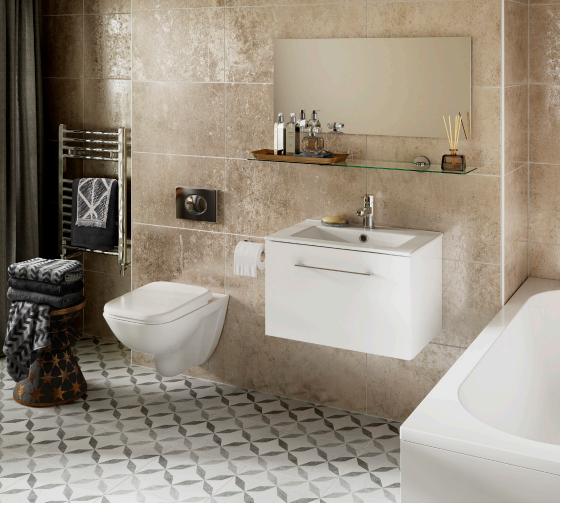

Shown: 600mm one drawer unit in gloss white with fitted basin, mono mixer tap and wall hung WC  ${\sf CAWMUSL1GW-TPCEDMONO-DS6WHNGSETSC}$ 

| CI/SfB |   |      |   |   |  |
|--------|---|------|---|---|--|
|        | 1 | (74) | 1 | ı |  |

## Overview:

This one drawer bathroom furniture unit is available with the options of a sit-in basin or a worktop to allow the mounting of a suitable free-standing basin. This combined with the four colour finishes gives multiple options for creativity.