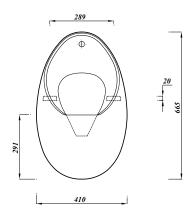

## **Key product features:**

- CE Compliant
- Waterless
- Money saving

| Product:           | 40cm Urinal                                                | 50cm Urinal | 60cm Urinal |  |  |  |
|--------------------|------------------------------------------------------------|-------------|-------------|--|--|--|
| Code:              | URWALES40                                                  | URWALES500  | URWALES600  |  |  |  |
| Weight in kg:      | 7.8                                                        | 11.4        | 17          |  |  |  |
| Colour:            | White                                                      |             |             |  |  |  |
| Material:          | Vitreous china                                             |             |             |  |  |  |
| Standard:          | BS5520, BS3402, EN13407-CL2-III-4.5B                       |             |             |  |  |  |
| DOP:               | URL2                                                       |             |             |  |  |  |
| BiM download:      | ✓                                                          | ✓           | ✓           |  |  |  |
| CAD download:      | ✓                                                          | ✓           | ✓           |  |  |  |
| Flushing volume    | Zero                                                       |             |             |  |  |  |
| Flushing mechanism | Waterless                                                  |             |             |  |  |  |
| Waste:             | 38mm (1½²") waste outlet                                   |             |             |  |  |  |
| Options:           | Replacement cartridge: WLESSCART / Urinal separator: URSEP |             |             |  |  |  |

All dimensions are approximate and subject to normal ceramic variation.

Although every effort is made not to change the above product specification, Lecico reserve the right to do so without prior notification if necessary.