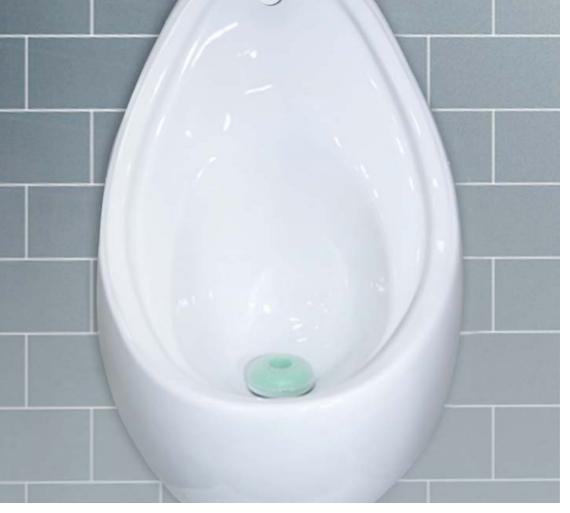

Shown: 60cm waterless urinal URWALES600

| CI/SfB |   |      |   |   |  |
|--------|---|------|---|---|--|
|        | ī | (74) | 1 | ı |  |

## Overview:

Waterless urinal kits help save massive amounts of water. A single waterless urinal can save 236,000 litres every year.

## **Key product features:**

- CE Compliant
- Waterless
- Money saving

| Product:           | 40cm Urinal                                                | 50cm Urinal | 60cm Urinal |  |  |  |
|--------------------|------------------------------------------------------------|-------------|-------------|--|--|--|
| Code:              | URWALES40                                                  | URWALES500  | URWALES600  |  |  |  |
| Weight in kg:      | 7.8                                                        | 11.4        | 17          |  |  |  |
| Colour:            | White                                                      |             |             |  |  |  |
| Material:          | Vitreous china                                             |             |             |  |  |  |
| Standard:          | BS5520, BS3402, EN13407-CL2-III-4.5B                       |             |             |  |  |  |
| DOP:               | URL2                                                       |             |             |  |  |  |
| BiM download:      | ✓                                                          | ✓           | ✓           |  |  |  |
| CAD download:      | ✓                                                          | ✓           | ✓           |  |  |  |
| Flushing volume    | Zero                                                       |             |             |  |  |  |
| Flushing mechanism | Waterless                                                  |             |             |  |  |  |
| Waste:             | 38mm (1½²") waste outlet                                   |             |             |  |  |  |
| Options:           | Replacement cartridge: WLESSCART / Urinal separator: URSEP |             |             |  |  |  |