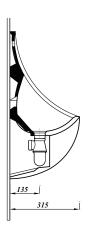

## **Key product features:**

- CE Compliant
- Waterless
- Money saving

| Product:           | 40cm Urinal                                                | 50cm Urinal | 60cm Urinal |  |  |  |
|--------------------|------------------------------------------------------------|-------------|-------------|--|--|--|
| Code:              | URWALES40                                                  | URWALES500  | URWALES600  |  |  |  |
| Weight in kg:      | 7.8                                                        | 11.4        | 17          |  |  |  |
| Colour:            | White                                                      |             |             |  |  |  |
| Material:          | Vitreous china                                             |             |             |  |  |  |
| Standard:          | BS5520, BS3402, EN13407-CL2-III-4.5B                       |             |             |  |  |  |
| DOP:               | URL2                                                       |             |             |  |  |  |
| BiM download:      | ✓                                                          | ✓           | ✓           |  |  |  |
| CAD download:      | ✓                                                          | ✓           | ✓           |  |  |  |
| Flushing volume    | Zero                                                       |             |             |  |  |  |
| Flushing mechanism | Waterless                                                  |             |             |  |  |  |
| Waste:             | 38mm (1½²") waste outlet                                   |             |             |  |  |  |
| Options:           | Replacement cartridge: WLESSCART / Urinal separator: URSEP |             |             |  |  |  |

All dimensions are approximate and subject to normal ceramic variation.

Although every effort is made not to change the above product specification, Lecico reserve the right to do so without prior notification if necessary.