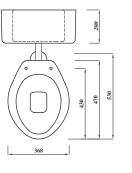

## Shown: Low level WC with standard seat UNWHSLLPA

## Special notes

Pan fixes directly to floor using four fixing holes - Screws not included. Cistern can be fixed to a wall. For alternative seats, please check specification to ensure fit

All dimensions are approximate and subject to normal ceramic variation. Although every effort is made not to change the above product specification, Lecico reserve the right to do so without prior notification if necessary.