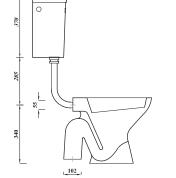

## Key product features:

- Vertical outlet S trap design
- Four floor fixing holes
- CE Compliant

| Product:            | Pan                                                                     | PB cistern   | Lever cistern | Soft close seat |
|---------------------|-------------------------------------------------------------------------|--------------|---------------|-----------------|
| Code:               | UNWHSLLPA                                                               | ASWHLLPBCI   | ASWHLLBCI     | STWHSCUNP       |
| Weight in kg:       | 11.9                                                                    | 14.7         | 14.7          | 1.3             |
| Colour:             | White                                                                   |              |               |                 |
| Material:           | Vitreous china                                                          |              |               | Plastic         |
| Standard:           | EN997-CL1-6A+CL2                                                        |              |               | n/a             |
| DOP:                | WCBTW1                                                                  |              |               | n/a             |
| BiM download:       | ×                                                                       | ×            | ×             | n/a             |
| CAD download:       | $\checkmark$                                                            | $\checkmark$ | $\checkmark$  | n/a             |
| Flushing volume:    | 6/4ltr                                                                  |              |               |                 |
| Flushing mechanism: | Dual flush push button or lever                                         |              |               |                 |
| Inlet:              |                                                                         | Bottom inlet | Side inlet    |                 |
| WRAS:               | All Lecico flushing mechanisms are WRAS approved                        |              |               |                 |
| Options:            | Standard seat S/S hinges - STWHSSUNP<br>Ring seat with no lid- STWHRING |              |               |                 |

## Special notes

Pan fixes directly to floor using four fixing holes - Screws not included. Cistern can be fixed to a wall. For alternative seats, please check specification to ensure fit

All dimensions are approximate and subject to normal ceramic variation. Although every effort is made not to change the above product specification, Lecico reserve the right to do so without prior notification if necessary.