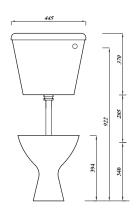

## Key product features:

- Vertical outlet S trap design
- Four floor fixing holes
- CE Compliant

| Product:            | Pan                                                                     | PB cistern   | Lever cistern | Soft close seat |
|---------------------|-------------------------------------------------------------------------|--------------|---------------|-----------------|
| Code:               | UNWHSLLPA                                                               | ASWHLLPBCI   | ASWHLLBCI     | STWHSCUNP       |
| Weight in kg:       | 11.9                                                                    | 14.7         | 14.7          | 1.3             |
| Colour:             | White                                                                   |              |               |                 |
| Material:           | Vitreous china                                                          |              |               | Plastic         |
| Standard:           | EN997-CL1-6A+CL2                                                        |              |               | n/a             |
| DOP:                | WCBTW1                                                                  |              |               | n/a             |
| BiM download:       | ×                                                                       | ×            | ×             | n/a             |
| CAD download:       | $\checkmark$                                                            | $\checkmark$ | $\checkmark$  | n/a             |
| Flushing volume:    | 6/4ltr                                                                  |              |               |                 |
| Flushing mechanism: | Dual flush push button or lever                                         |              |               |                 |
| Inlet:              |                                                                         | Bottom inlet | Side inlet    |                 |
| WRAS:               | All Lecico flushing mechanisms are WRAS approved                        |              |               |                 |
| Options:            | Standard seat S/S hinges - STWHSSUNP<br>Ring seat with no lid- STWHRING |              |               |                 |

## Special notes

Pan fixes directly to floor using four fixing holes - Screws not included. Cistern can be fixed to a wall. For alternative seats, please check specification to ensure fit

All dimensions are approximate and subject to normal ceramic variation. Although every effort is made not to change the above product specification, Lecico reserve the right to do so without prior notification if necessary.