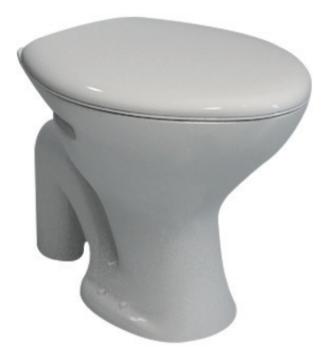

| $\checkmark$ | $\checkmark$  | n/a             |
| Flushing volume:    | 6/4ltr                                                                  |              |               |                 |
| Flushing mechanism: | Dual flush push button or lever                                         |              |               |                 |
| Inlet:              |                                                                         | Bottom inlet | Side inlet    |                 |
| WRAS:               | All Lecico flushing mechanisms are WRAS approved                        |              |               |                 |
| Options:            | Standard seat S/S hinges - STWHSSUNP<br>Ring seat with no lid- STWHRING |              |               |                 |



## Shown: Low level WC with standard seat UNWHSLLPA







## Special notes

Pan fixes directly to floor using four fixing holes - Screws not included. Cistern can be fixed to a wall. For alternative seats, please check specification to ensure fit

All dimensions are approximate and subject to normal ceramic variation. Although every effort is made not to change the above product specification, Lecico reserve the right to do so without prior notification if necessary.

Atlas Professional