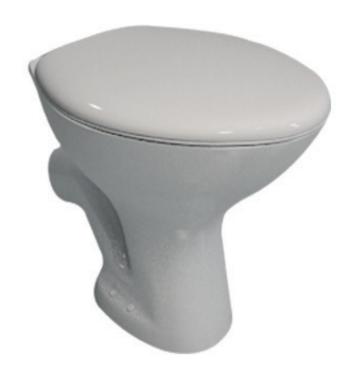

Shown: Low level WC with standard seat UNWHPLLPA

CI/SfB (74)

## Overview:

This pan features an elegant design, and is perfect for commercial installations. This low level WC can be paired with either a push button or lever operated cistern for added flexibility.

## **Key product features:**

- Angled outlet
- CE Compliant
- Elegant design

| Product:            | Pan                                                                     | PB cistern   | Lever cistern | Soft close seat |
|---------------------|-------------------------------------------------------------------------|--------------|---------------|-----------------|
| Code:               | UNWHPLLPA                                                               | ASWHLLPBCI   | ASWHLLBCI     | STWHSCUNP       |
| Weight in kg:       | 15.8                                                                    | 14.7         | 14.7          | 1.3             |
| Colour:             | White                                                                   |              |               |                 |
| Material:           | Vitreous china                                                          |              |               | Plastic         |
| Standard:           | EN997-CL1-6A+CL2                                                        |              |               | n/a             |
| DOP:                | WCBTW1                                                                  |              |               | n/a             |
| BiM download:       | ×                                                                       | ×            | ×             | n/a             |
| CAD download:       | ✓                                                                       | ✓            | ✓             | n/a             |
| Flushing volume:    | 6/4ltr                                                                  |              |               |                 |
| Flushing mechanism: | Dual flush push button or lever                                         |              |               |                 |
| Inlet:              |                                                                         | Bottom inlet | Side inlet    |                 |
| WRAS:               | All Lecico flushing mechanisms are WRAS approved                        |              |               |                 |
| Options:            | Standard seat S/S hinges - STWHSSUNP<br>Ring seat with no lid- STWHRING |              |               |                 |