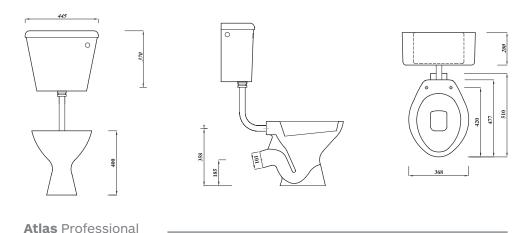

## **Special notes**

Pan fixes directly to floor using four fixing holes - Screws not included. Cistern can be fixed to a wall.

For alternative seats, please check specification to ensure fit

All dimensions are approximate and subject to normal ceramic variation.