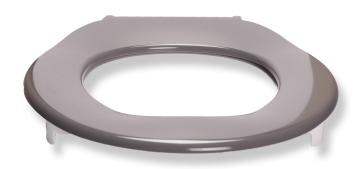

Shown: Anti-lateral buffer seat STRINGALGR

## Overview:

Designed with DocM in mind this anti-lateral seat has buffers built in to reduce movement during use. The seat itself is made from high quality and durable thermoplast ideal for high traffic areas.