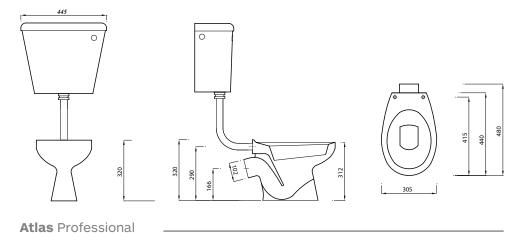

## Special notes

Cistern contains flush-pipe.

Pan fixes directly to floor - Screws not included.

For alternative seats, please check specification to ensure fit

All dimensions are approximate and subject to normal ceramic variation.