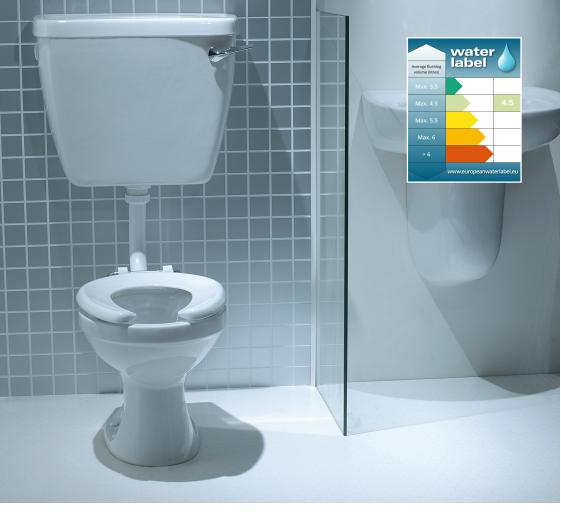

Shown: Low level WC with dual flush lever cistern and ring seat SCWH30PA- ASWHLLBCI - STWHSRING

## Overview:

Designed for school and early years settings, this 300mm height toilet is designed for younger users. Pairs perfectly with the heavy duty ring seat, for high traffic environments.

## **Key product features:**

- Classic design
- · Dual flush lever
- CE Compliant

| Product:           | Pan                                              | Cistern   | Crescent seat |
|--------------------|--------------------------------------------------|-----------|---------------|
| Code:              | SCWH30PA                                         | ASWHLLBCI | STWHSRING     |
| Weight in kg:      | 8.3                                              | 14.7      | 1.9           |
| Colour:            | White                                            |           |               |
| Material:          | Vitreous china                                   |           | Plastic       |
| Standard:          | EN997-CL1-6A+CL2                                 |           | n/a           |
| DOP:               | WCBTW1                                           |           | n/a           |
| BiM download:      | ✓                                                | ✓         | n/a           |
| CAD download:      | ✓                                                | ✓         | n/a           |
| Flushing volume    | 6/4ltr                                           |           |               |
| Flushing mechanism | Dual flush lever                                 |           |               |
| Inlet              | Side inlet RH                                    |           |               |
| WRAS               | All Lecico flushing mechanisms are WRAS approved |           |               |
| White seat:        | Crescent with no lid - STWHSRING                 |           |               |
| Black seat:        | Crescent with no lid - STBLSRING                 |           |               |