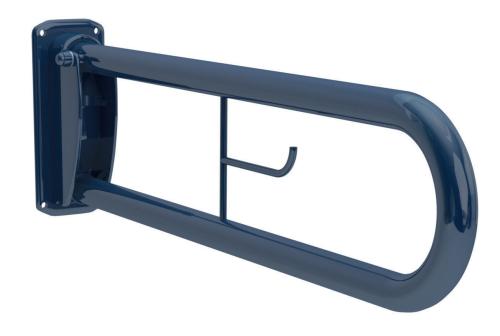

## Overview:

Designed with the user in mind, these hinged drop down rails help with transfering to and from the WC. This rail includes a handy toilet roll holder.

## **Key product features:**

- Drop down hinged rail
- Available in a choice of finishes
- Built in toilet roll holder (only available on white, blue or grey versions)

| Product:                  | Drop down hinged rail                            |
|---------------------------|--------------------------------------------------|
| White code:               | EDMWHHRAIL                                       |
| Blue code:                | EDMBHRAIL                                        |
| Grey code:                | EDMGRHRAIL                                       |
| Polished stainless steel: | EDMPSHRAIL*                                      |
| Satin stainless steel:    | EDMSSHRAIL*                                      |
| Weight in kg:             | 2.8                                              |
| Colour:                   | Varied                                           |
| Material:                 | Steel                                            |
| Standard:                 | n/a                                              |
| DOP:                      | n/a                                              |
| BiM download:             | n/a                                              |
| CAD download:             | n/a                                              |
| White pack:               | EDMWHPACK - 5x 600mm and Hinged drop down rail   |
| Blue pack:                | EDMBLPACK - 5x 600mm and Hinged drop down rail   |
| Grey pack:                | EDMGRPACK - 5x 600mm and Hinged drop down rail   |
| Polished steel pack:      | EDMPSSPACK - 5x 600mm and Hinged drop down rail* |
| Satin steel pack:         | EDMSSPACK - 5x 600mm and Hinged drop down rail*  |