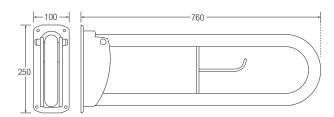

## **Key product features:**

- Drop down hinged rail
- Available in a choice of finishes
- Built in toilet roll holder (only available on white, blue or grey versions)

| Product:                  | Drop down hinged rail                            |
|---------------------------|--------------------------------------------------|
| White code:               | EDMWHHRAIL                                       |
| Blue code:                | EDMBHRAIL                                        |
| Grey code:                | EDMGRHRAIL                                       |
| Polished stainless steel: | EDMPSHRAIL*                                      |
| Satin stainless steel:    | EDMSSHRAIL*                                      |
| Weight in kg:             | 2.8                                              |
| Colour:                   | Varied                                           |
| Material:                 | Steel                                            |
| Standard:                 | n/a                                              |
| DOP:                      | n/a                                              |
| BiM download:             | n/a                                              |
| CAD download:             | n/a                                              |
| White pack:               | EDMWHPACK - 5x 600mm and Hinged drop down rail   |
| Blue pack:                | EDMBLPACK - 5x 600mm and Hinged drop down rail   |
| Grey pack:                | EDMGRPACK - 5x 600mm and Hinged drop down rail   |
| Polished steel pack:      | EDMPSSPACK - 5x 600mm and Hinged drop down rail* |
| Satin steel pack:         | EDMSSPACK - 5x 600mm and Hinged drop down rail*  |