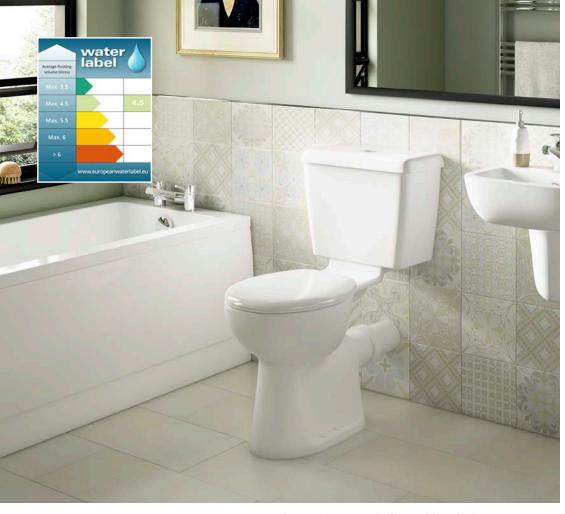

Shown: Close coupled WC with soft close seat DOCMNPAN - UNWHPCIPB - STWHSC2ALUX

## Overview:

Providing a comfort height close coupled WC for either commercial or domestic settings. This classic design is a great option for when substance trumps style.

## **Key product features:**

- Horizontal outlet
- **CE Compliant**
- Classic close coupled design
- Raised height for more comfort

| Product:            | Pan                                              | Cistern   | Soft close seat |
|---------------------|--------------------------------------------------|-----------|-----------------|
| Code:               | DOCMNPAN                                         | UNWHPCIPB | STWHSC2ALUX     |
| Weight in kg:       | 18.4                                             | 15        | 1.1             |
| Colour:             | White                                            |           |                 |
| Material:           | Vitreous china                                   |           | Plastic         |
| Standard:           | EN997-CL1-6-VRII+CL2                             |           | n/a             |
| DOP:                | WCC1                                             |           | n/a             |
| BiM download:       | ✓                                                | ✓         | n/a             |
| CAD download:       | ✓                                                | ✓         | n/a             |
| Flushing volume:    | 6/4ltr dual flush                                |           |                 |
| Flushing mechanism: | Dual flush push button                           |           |                 |
| Inlet:              | RH bottom inlet                                  |           |                 |
| WRAS:               | All Lecico flushing mechanisms are WRAS approved |           |                 |
| Options:            | Standard seat S/S hinges - STWHASLUX             |           |                 |
|                     |                                                  |           |                 |