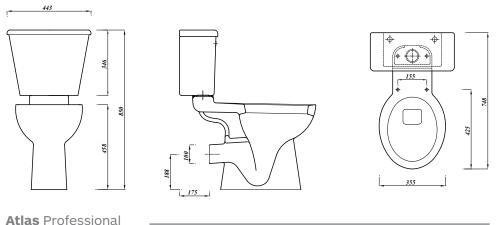

## **Key product features:**

- Horizontal outlet
- **CE Compliant**
- Classic close coupled design
- Raised height for more comfort

| Product:            | Pan                                              | Cistern   | Soft close seat |
|---------------------|--------------------------------------------------|-----------|-----------------|
| Code:               | DOCMNPAN                                         | UNWHPCIPB | STWHSC2ALUX     |
| Weight in kg:       | 18.4                                             | 15        | 1.1             |
| Colour:             | White                                            |           |                 |
| Material:           | Vitreous china                                   |           | Plastic         |
| Standard:           | EN997-CL1-6-VRII+CL2                             |           | n/a             |
| DOP:                | WCC1                                             |           | n/a             |
| BiM download:       | ✓                                                | ✓         | n/a             |
| CAD download:       | ✓                                                | ✓         | n/a             |
| Flushing volume:    | 6/4ltr dual flush                                |           |                 |
| Flushing mechanism: | Dual flush push button                           |           |                 |
| Inlet:              | RH bottom inlet                                  |           |                 |
| WRAS:               | All Lecico flushing mechanisms are WRAS approved |           |                 |
| Options:            | Standard seat S/S hinges - STWHASLUX             |           |                 |
|                     |                                                  |           |                 |

## **Special notes**

Pan fixes directly to floor using four fixing holes - screws not supplied Cistern can be fixed to a wall Optional raised height palm push button available - PBRASIAMP For alternative seats, please check specification to ensure fit

All dimensions are approximate and subject to normal ceramic variation. Although every effort is made not to change the above product specification, Lecico reserve the right to do so without prior notification if necessary.