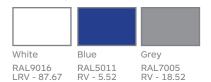

## **Key product features:**

- CE and HBN 00-10 Part C Compliant
- Raised height
- Close coupled WC

| Product:            | White                                                                                                                     | Blue      | Grey      |
|---------------------|---------------------------------------------------------------------------------------------------------------------------|-----------|-----------|
| Code:               | DOCMAMB                                                                                                                   | DOCMAMBBR | DOCMAMBGR |
| Weight in kg:       | 52.5                                                                                                                      |           |           |
| Ceramic colour:     | White                                                                                                                     |           |           |
| Rail colour:        | White                                                                                                                     | Blue      | Grey      |
| Seat colour:        | White                                                                                                                     | Blue      | Grey      |
| Material:           | WC - Vitreous china / Grab rails - Steel / Seat - Plastic                                                                 |           |           |
| Standard:           | EN997-CL1-4-VRII+CL2                                                                                                      |           |           |
| DOP:                | WCC2                                                                                                                      |           |           |
| BiM download:       | Available for Close coupled WC                                                                                            |           |           |
| CAD download:       | Available for Close coupled WC                                                                                            |           |           |
| Flushing volume:    | 4ltr single flush                                                                                                         |           |           |
| Flushing mechanism: | Lever action - Left or right hand dimple lever                                                                            |           |           |
| Inlet:              | Bottom inlet - LH or RH                                                                                                   |           |           |
| WRAS:               | All Lecico fittings are WRAS approved                                                                                     |           |           |
| Pack includes:      | Close coupled WC / Anti-lateral ring seat / 3 x 600mm grab rails / 1 x 450mm grab rail / 1 x Robe hook in matching colour |           |           |

## Colour samples