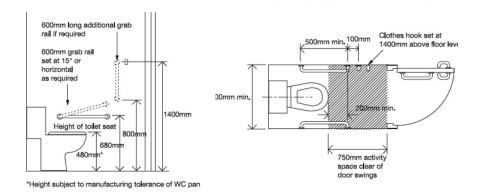

## Overview:

DocM ambulant WC's provide accessible convenience for the walking impaired. They bridge the gap between a full DocM and a standard WC. They feature a raised height WC with supporting grab rails. Ambulant cubicles provide sufficient space for those who are able to walk, but require additional assistance; these types of installation are not suitable for wheelchair users due to the restricted space.

## **Key product features:**

- CE and HBN 00-10 Part C Compliant
- Raised height
- Close coupled WC

| Product:            | White                                                                                                                     | Blue      | Grey      |
|---------------------|---------------------------------------------------------------------------------------------------------------------------|-----------|-----------|
| Code:               | DOCMAMB                                                                                                                   | DOCMAMBBR | DOCMAMBGR |
| Weight in kg:       | 52.5                                                                                                                      |           |           |
| Ceramic colour:     | White                                                                                                                     |           |           |
| Rail colour:        | White                                                                                                                     | Blue      | Grey      |
| Seat colour:        | White                                                                                                                     | Blue      | Grey      |
| Material:           | WC - Vitreous china / Grab rails - Steel / Seat - Plastic                                                                 |           |           |
| Standard:           | EN997-CL1-4-VRII+CL2                                                                                                      |           |           |
| DOP:                | WCC2                                                                                                                      |           |           |
| BiM download:       | Available for Close coupled WC                                                                                            |           |           |
| CAD download:       | Available for Close coupled WC                                                                                            |           |           |
| Flushing volume:    | 4ltr single flush                                                                                                         |           |           |
| Flushing mechanism: | Lever action - Left or right hand dimple lever                                                                            |           |           |
| Inlet:              | Bottom inlet - LH or RH                                                                                                   |           |           |
| WRAS:               | All Lecico fittings are WRAS approved                                                                                     |           |           |
| Pack includes:      | Close coupled WC / Anti-lateral ring seat / 3 x 600mm grab rails / 1 x 450mm grab rail / 1 x Robe hook in matching colour |           |           |