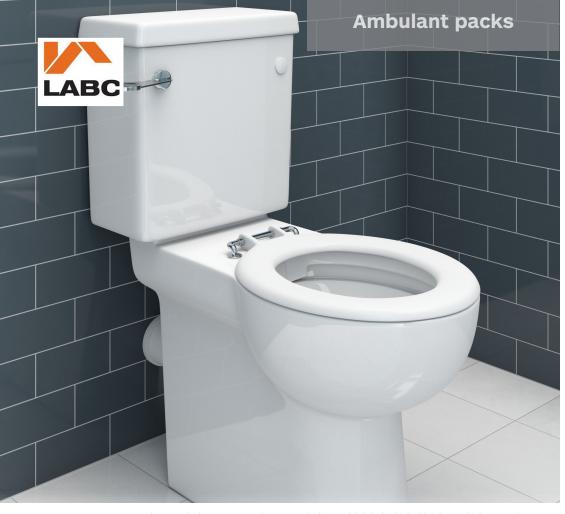

Shown: Rimless 750mm close coupled WC which is included in the ambulant pack







## Overview:

DocM ambulant WC's provide accessible convenience for the walking impaired. They bridge the gap between a full DocM and a standard WC. They feature a raised height WC with supporting grab rails. Ambulant cubicles provide sufficient space for those who are able to walk, but require additional assistance; these types of installation are not suitable for wheelchair users due to the restricted space.

## **Key product features:**

- CE and HBN 00-10 Part C Compliant
- Raised height
- Close coupled WC

| Product:            | White                                                                                                                     | Blue      | Grey      |
|---------------------|--