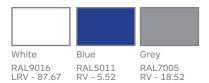

d dimple lever                                                                                                             |              |            |
| Inlet:              | Bottom inlet                                                                                                                                               |              |            |
| WRAS:               | All Lecico fittings are WRAS approved                                                                                                                      |              |            |
| Pack includes:      | BTW WC / Concealed cistern / Anti-lateral ring seat / $3 \times 600$ mm grab rails / $1 \times 450$ mm grab rail / $1 \times Robe$ hook in matching colour |              |            |

## Colour samples



## **Special notes**

Pan fixes to floor using side fixing bracket supplied with pan.

Seat for the WC includes a top fix hinge to make installation and cleaning easy.

All dimensions are approximate and subject to normal ceramic variation.

Although every effort is made not to change the above product specification, Lecico reserve the right to do so without prior notification if necessary.