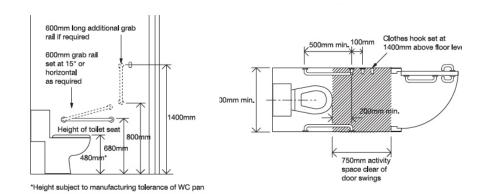

## Overview:

DocM ambulant WC's provide accessible convenience for the walking impaired. They bridge the gap between a full DocM and a standard WC. They feature a raised height WC with supporting grab rails. Ambulant cubicles provide sufficient space for those who are able to walk, but require additional assistance; these types of installation are not suitable for wheelchair users due to the restricted space.