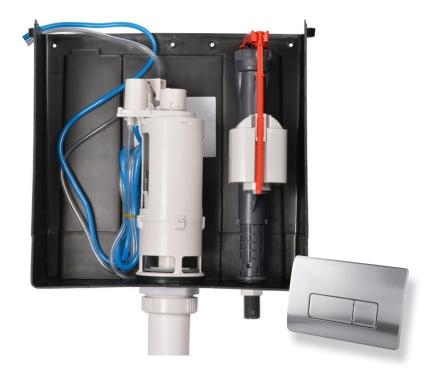

## Overview:

Ideal for use behind tiles and partitioning and in most other concealed applications. Factory assembled for quick and easy installation.

## **Key product features:**

- Dual flush 6/4 litres factory pre-set, adjustable to 4/2.6 litres
- Chrome effect dual flush push button
- WRAS approved
- Internal overflow

| Product:                      | Compact pneumatic concealed cistern           |  |  |
|-------------------------------|-----------------------------------------------|--|--|
| Brushed stainless steel code: | BTWPNEUMBSS                                   |  |  |
| Chrome effect code:           | BTWPNEUMCH                                    |  |  |
| White code:                   | BTWPNEUMWH                                    |  |  |
| Weight in kg:                 | 1                                             |  |  |
| Colour:                       | Black                                         |  |  |
| Material:                     | Mixed plastics                                |  |  |
| Standard:                     | n/a                                           |  |  |
| DOP:                          | n/a                                           |  |  |
| BiM download:                 | ×                                             |  |  |
| CAD download:                 | ×                                             |  |  |
| Flushing volume:              | 6/4ltr standard / Adjustable down to 4/2.6ltr |  |  |
| Flushing mechanism:           | Dual flush push plate                         |  |  |
| Operation:                    | Pneumatic                                     |  |  |
| Delay fill inlet valve:       | √                                             |  |  |
| Access:                       | Тор                                           |  |  |
| Inlet location:               | Side - RHS or LHS                             |  |  |