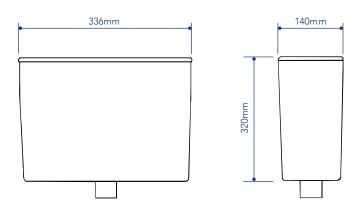

## **Key product features:**

- Dual flush 6/4 litres factory pre-set, adjustable to 4/2.6 litres
- Chrome effect dual flush push button
- WRAS approved
- Internal overflow

| Product:                      | Compact pneumatic concealed cistern           |  |  |
|-------------------------------|-----------------------------------------------|--|--|
| Brushed stainless steel code: | BTWPNEUMBSS                                   |  |  |
| Chrome effect code:           | BTWPNEUMCH                                    |  |  |
| White code:                   | BTWPNEUMWH                                    |  |  |
| Weight in kg:                 | 1                                             |  |  |
| Colour:                       | Black                                         |  |  |
| Material:                     | Mixed plastics                                |  |  |
| Standard:                     | n/a                                           |  |  |
| DOP:                          | n/a                                           |  |  |
| BiM download:                 | ×                                             |  |  |
| CAD download:                 | ×                                             |  |  |
| Flushing volume:              | 6/4ltr standard / Adjustable down to 4/2.6ltr |  |  |
| Flushing mechanism:           | Dual flush push plate                         |  |  |
| Operation:                    | Pneumatic                                     |  |  |
| Delay fill inlet valve:       | √                                             |  |  |
| Access:                       | Тор                                           |  |  |
| Inlet location:               | Side - RHS or LHS                             |  |  |