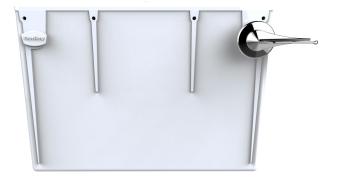

BiM download:           | ×                                   |                           |  |  |
| CAD download:           | ×                                   |                           |  |  |
| Flushing volume:        | 6ltr                                | 4/2.6ltr dual flush       |  |  |
| Flushing mechanism:     | Lever operated                      |                           |  |  |
| Operation:              | Lever                               |                           |  |  |
| Delay fill inlet valve: | ×                                   | $\checkmark$              |  |  |
| Access:                 | Тс                                  | Тор                       |  |  |
| Inlet location:         | Side - RHS or LHS Bottom - RHS or L |                           |  |  |



Shown: Concealed lever cistern BTWPHACI



## Special notes

DocM specification version is supplied with extend flush pipe and dimple lever.

Although every effort is made not to change the above product specification, Lecico reserve the right to do so without prior notification if necessary.