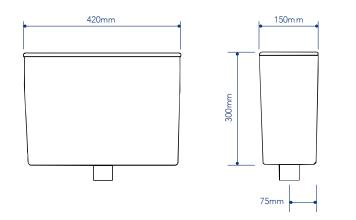

## Key product features:

- Chrome effect lever (dimple lever on DocM variant)
- WRAS approved
- High density polystyrene cistern body

| Product:                | Single flush lever                  | Dual flush lever for DocM |  |  |
|-------------------------|-------------------------------------|---------------------------|--|--|
| Code:                   | BTWPHACI                            | BTWPHACIDOCE              |  |  |
| Weight in kg:           | 2.9                                 | 2.9                       |  |  |
| Colour:                 | White                               |                           |  |  |
| Material:               | Mixed plastics                      |                           |  |  |
| Standard:               | n/a                                 |                           |  |  |
| DOP:                    | n/a                                 |                           |  |  |
| BiM download:           | ×                                   |                           |  |  |
| CAD download:           | ×                                   |                           |  |  |
| Flushing volume:        | 6ltr                                | 4/2.6ltr dual flush       |  |  |
| Flushing mechanism:     | Lever operated                      |                           |  |  |
| Operation:              | Lever                               |                           |  |  |
| Delay fill inlet valve: | ×                                   | $\checkmark$              |  |  |
| Access:                 | Тс                                  | Тор                       |  |  |
| Inlet location:         | Side - RHS or LHS Bottom - RHS or L |                           |  |  |