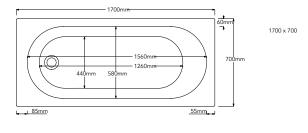

## **Overview:**

This round acrylic bath is supplied with feet for easy installation. Its ample size makes for a relaxing retreat that will look at home in any modern bathroom. With an overall size of  $1700 \times 700$ mm this bath is great for the whole family.

## Key product features:

- 4mm acrylic, fully encapsulated
- CE Compliant
- Round internal design
- 200ltr capacity when in use.

| Product:      | Bath       | End panel  | Side panel |  |  |
|---------------|------------|------------|------------|--|--|
| Code:         | BARDHAR177 | BENDPANEL2 | BFPANEL2   |  |  |
| Weight in kg: | 19         | 1.5        | 1.8        |  |  |
| Colour:       | White      |            |            |  |  |
| Material:     | Acrylic    |            |            |  |  |
| Standards:    | BS3402     |            |            |  |  |
| Capacity:     | 200ltr     |            |            |  |  |