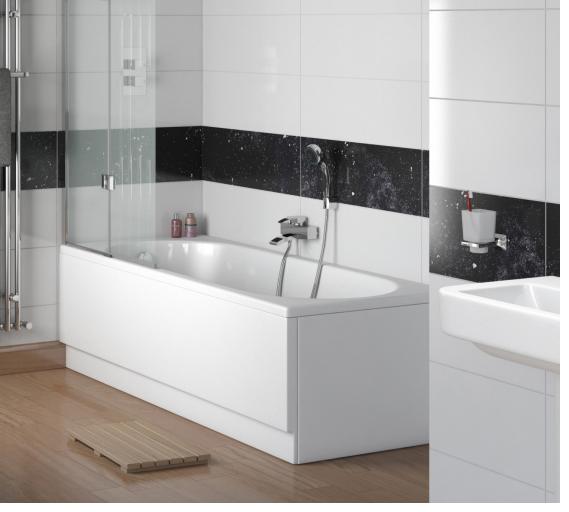

## **Overview:**

This round acrylic bath is supplied with feet for easy installation. Its ample size makes for a relaxing retreat that will look at home in any modern bathroom. With an overall size of  $1700 \times 700$ mm this bath is great for the whole family.