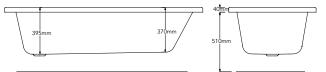

## **Overview:**

This round acrylic bath is supplied with feet for easy installation. Its ample size makes for a relaxing retreat that will look at home in any modern bathroom. With an overall size of  $1700 \times 700$ mm this bath is great for the whole family.

## Key product features:

- 4mm acrylic, fully encapsulated
- CE Compliant
- Round internal design
- 200ltr capacity when in use.

| Product:      | Bath       | End panel  | Side panel |  |  |
|---------------|------------|------------|------------|--|--|
| Code:         | BARDHAR177 | BENDPANEL2 | BFPANEL2   |  |  |
| Weight in kg: | 19         | 1.5        | 1.8        |  |  |
| Colour:       | White      |            |            |  |  |
| Material:     | Acrylic    |            |            |  |  |
| Standards:    | BS3402     |            |            |  |  |
| Capacity:     | 200ltr     |            |            |  |  |