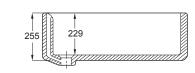

## Special notes:

Basin is supplied with support legs kit and waste - Height of legs 660mm

All dimensions are approximate and subject to normal ceramic variation. Although every effort is made not to change the above product specification, Lecico reserve the right to do so without prior notification if necessary.