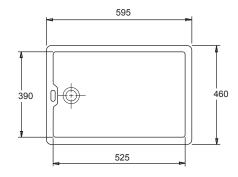

## Special notes:

Basin is supplied with support legs kit and waste - Height of legs 660mm

All dimensions are approximate and subject to normal ceramic variation. Although every effort is made not to change the above product specification, Lecico reserve the right to do so without prior notification if necessary.