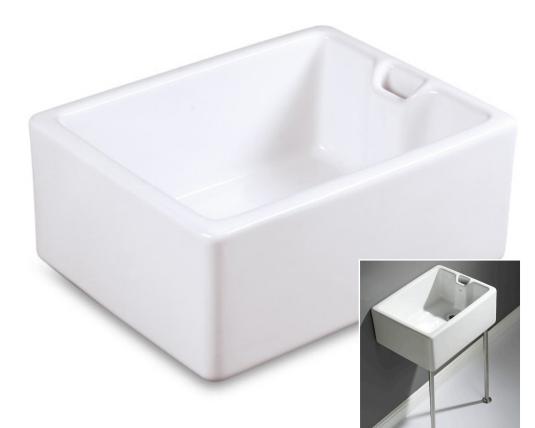

Belfast sink with support legs

Shown: Belfast cleaner sink. BELSET

| CI/SfB |    |      |   |   |  |
|--------|----|------|---|---|--|
|        | I. | (74) | 1 | I |  |

## Overview:

With its weir overflow it makes an ideal, practical sink for commercial applications such as schools and colleges.

## Key product features:

- Stain and germ resistant
- Made from heavy duty fireclay
- CE Compliant
- Traditional design

| Product:      | Belfast cleaner sink                             |  |  |  |
|---------------|--------------------------------------------------|--|--|--|
| Product code: | BELSET                                           |  |  |  |
| Weight in kg: | 52.4                                             |  |  |  |
| Colour:       | White                                            |  |  |  |
| Material:     | Fireclay                                         |  |  |  |
| Standard:     | BS5506/3, EN31, EN37                             |  |  |  |
| DOP:          | n/a                                              |  |  |  |
| BiM download: | ×                                                |  |  |  |
| CAD download: | ×                                                |  |  |  |
| Includes:     | Chrome effect leg support, bearers and waste kit |  |  |  |

## Special notes:

Basin is supplied with support legs kit and waste - Height of legs 660mm

All dimensions are approximate and subject to normal ceramic variation. Although every effort is made not to change the above product specification, Lecico reserve the right to do so without prior notification if necessary.