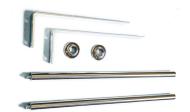

## Key product features:

- Stain and germ resistant
- Made from heavy duty fireclay
- CE Compliant
- Traditional design

| Product:      | Belfast cleaner sink                             |  |  |  |
|---------------|--------------------------------------------------|--|--|--|
| Product code: | BELSET                                           |  |  |  |
| Weight in kg: | 52.4                                             |  |  |  |
| Colour:       | White                                            |  |  |  |
| Material:     | Fireclay                                         |  |  |  |
| Standard:     | BS5506/3, EN31, EN37                             |  |  |  |
| DOP:          | n/a                                              |  |  |  |
| BiM download: | ×                                                |  |  |  |
| CAD download: | ×                                                |  |  |  |
| Includes:     | Chrome effect leg support, bearers and waste kit |  |  |  |

## Special notes:

Basin is supplied with support legs kit and waste - Height of legs 660mm

All dimensions are approximate and subject to normal ceramic variation. Although every effort is made not to change the above product specification, Lecico reserve the right to do so without prior notification if necessary.