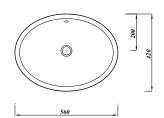

## **Key product features:**

- Internal overflow
- Chrome effect overflow ring
- CE Compliant

| Product:      | Under counter Basin                       |
|---------------|-------------------------------------------|
| Code:         | ASWHUCBA                                  |
| Weight in kg: | 8.9                                       |
| Colour:       | White                                     |
| Material:     | Vitreous china                            |
| Standard:     | EN14688-CL20                              |
| DOP:          | WBVC3                                     |
| BiM download: | ×                                         |
| CAD download: | √                                         |
| Options:      | Bottle trap - BOTRAPCH / Waste - TPOPRNEW |

## Special notes

Includes cutting template and fixing brackets

All dimensions are approximate and subject to normal ceramic variation.

Although every effort is made not to change the above product specification, Lecico reserve the right to do so without prior notification if necessary.