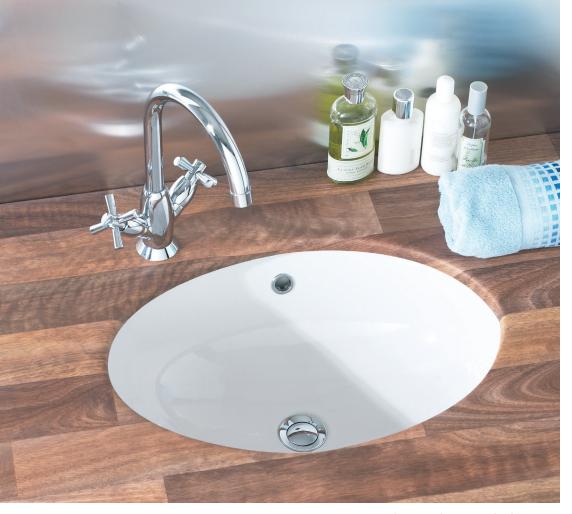

**Shown: Under counter basin.**ASWHUCBA

## Overview:

Under counter basins are designed for use with solid or composite, natural or man-made worktops. Ideal for contemporary bathrooms or commercial settings.

## **Key product features:**

- Internal overflow
- Chrome effect overflow ring
- CE Compliant

| Product:      | Under counter Basin                       |
|---------------|-------------------------------------------|
| Code:         | ASWHUCBA                                  |
| Weight in kg: | 8.9                                       |
| Colour:       | White                                     |
| Material:     | Vitreous china                            |
| Standard:     | EN14688-CL20                              |
| DOP:          | WBVC3                                     |
| BiM download: | ×                                         |
| CAD download: | √                                         |
| Options:      | Bottle trap - BOTRAPCH / Waste - TPOPRNEW |