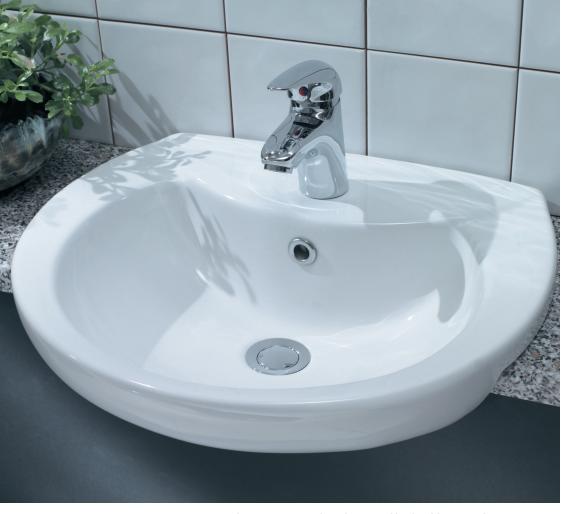

Shown: 50cm round semi recessed basin with mono mixer tap.

ASWHSR50BA1 - TPASHBASIN

## Overview:

This classic round C shaped semi recessed basin is ideal for counter top and furniture mounting.

## **Key product features:**

- Internal overflow
- · Chrome effect overflow ring
- CE Compliant
- C shape design

| Product:           | 50cm Round semi recessed basin            |
|--------------------|-------------------------------------------|
| One tap hole code: | ASWHSR50BA1                               |
| Two tap hole code: | ASWHSR50BA2                               |
| Weight in kg:      | 9.5                                       |
| Colour:            | White                                     |
| Material:          | Vitreous china                            |
| Standard:          | EN14688-CL15                              |
| DOP:               | WBVC2                                     |
| BiM download:      | ×                                         |
| CAD download:      | ✓                                         |
| Extras:            | Bottle trap - BOTRAPCH / Waste - TPOPRNEW |