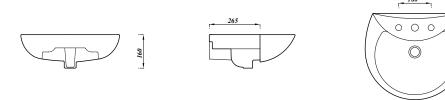

## **Key product features:**

- Internal overflow
- · Chrome effect overflow ring
- CE Compliant
- C shape design

| Product:           | 50cm Round semi recessed basin            |
|--------------------|-------------------------------------------|
| One tap hole code: | ASWHSR50BA1                               |
| Two tap hole code: | ASWHSR50BA2                               |
| Weight in kg:      | 9.5                                       |
| Colour:            | White                                     |
| Material:          | Vitreous china                            |
| Standard:          | EN14688-CL15                              |
| DOP:               | WBVC2                                     |
| BiM download:      | ×                                         |
| CAD download:      | ✓                                         |
| Extras:            | Bottle trap - BOTRAPCH / Waste - TPOPRNEW |

## Special notes

Semi recessed basin fits into 300mm deep furniture. Includes fixing brackets and cutting template.

All dimensions are approximate and subject to normal ceramic variation.

Although every effort is made not to change the above product specification, Lecico reserve the right to do so without prior notification if necessary.