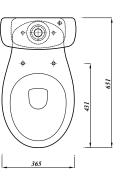

## Special notes

Pan fixes to floor using side fixing bracket supplied with pan Cistern can be fixed to a wall For alternative seats, please check specification to ensure fit

All dimensions are approximate and subject to normal ceramic variation. Although every effort is made not to change the above product specification, Lecico reserve the right to do so without prior notification if necessary.