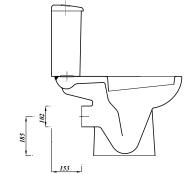

## Special notes

Pan fixes to floor using side fixing bracket supplied with pan Cistern can be fixed to a wall For alternative seats, please check specification to ensure fit

All dimensions are approximate and subject to normal ceramic variation. Although every effort is made not to change the above product specification, Lecico reserve the right to do so without prior notification if necessary.