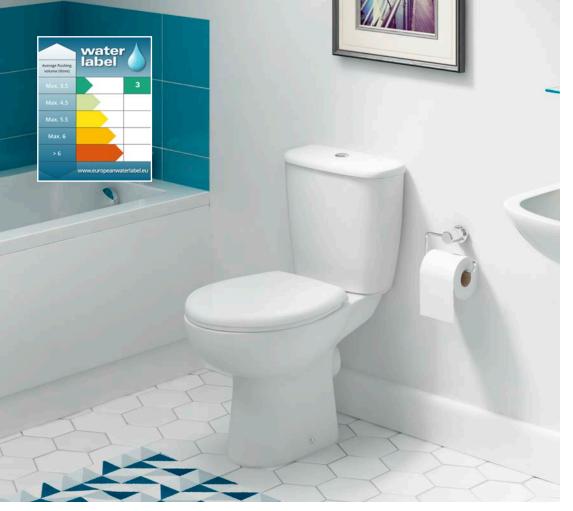

## Overview:

A close coupled pan with smooth lines, it's a family friendly easy clean WC featuring dual flush push button operation. This WC is designed to work on either 6/4 ltrs or 4/2.6 ltrs to aid in water saving.

## Key product features:

- Horizontal outlet
- CE Compliant
- Smooth modern design
- Water saving option

| Product:            | Pan                                              | Cistern      | Soft close seat |  |  |
|---------------------|--------------------------------------------------|--------------|-----------------|--|--|
| Code:               | ASWHSMPA                                         | ASWHSMCIPB   | STWHSCUNP       |  |  |
| Weight in kg:       | 15.8                                             | 9.9          | 1.1             |  |  |
| Colour:             | White                                            |              |                 |  |  |
| Material:           | Vitreou                                          | Plastic      |                 |  |  |
| Standard:           | EN997-CL1-6                                      | n/a          |                 |  |  |
| DOP:                | WCC                                              | n/a          |                 |  |  |
| BiM download:       | $\checkmark$                                     | $\checkmark$ | n/a             |  |  |
| CAD download:       | $\checkmark$                                     | $\checkmark$ | n/a             |  |  |
| Flushing volume:    | 6/4ltr standard / Adjustable down to 4/2.6ltr    |              |                 |  |  |
| Flushing mechanism: | Dual flush push button                           |              |                 |  |  |
| Inlet:              | RH bottom inlet                                  |              |                 |  |  |
| WRAS:               | All Lecico flushing mechanisms are WRAS approved |              |                 |  |  |
| Options:            | Standard seat S/S hinges - STWHSSUNP             |              |                 |  |  |
| Boxed pick up pack: | ASWHSMPCI - Pan, Cistern and standard seat       |              |                 |  |  |