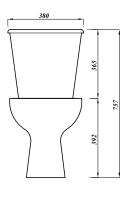

## Special notes

Pan fixes to floor using side fixing bracket supplied with pan Cistern can be fixed to a wall For alternative seats, please check specification to ensure fit

All dimensions are approximate and subject to normal ceramic variation. Although every effort is made not to change the above product specification, Lecico reserve the right to do so without prior notification if necessary.