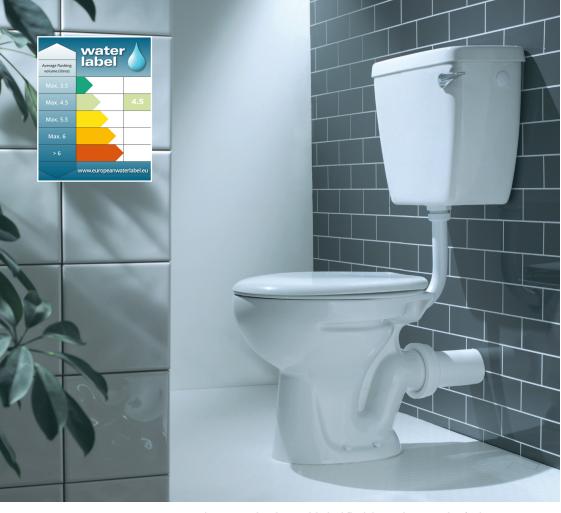

Shown: Low level WC with dual flush lever cistern and soft close seat

ASWHLLPA - ASWHLLBCI - STWHSCUNP

## **Key product features:**

- Horizontal outlet
- CE Compliant
- Side inlet internal overflow

| Product:  Pan Cistern Soft close seat  Code: ASWHLLPA ASWHLLBCI STWHSCUNP Weight in kg: 14 14.1 1.3  Colour: White  Material: Vitreous china Plastic Standard: EN997-CL1-6A+CL2 n/a  DOP: WCBTW1 n/a  BiM download:  CAD download:  CAD download:  Flushing volume: Flushing mechanism: Dual flush lever Inlet: RH Side inlet  WRAS: All Lecico flushing mechanisms are WRAS approved  Options: Standard seat S/S hinges - STWHSSUNP |                     |                                                  |           |                 |  |
|--------------------------------------------------------------------------------------------------------------------------------------------------------------------------------------------------------------------------------------------------------------------------------------------------------------------------------------------------------------------------------------------------------------------------------------|---------------------|--------------------------------------------------|-----------|-----------------|--|
| Weight in kg:  Colour:  White  Material:  Vitreous china  Plastic  Standard:  EN997-CL1-6A+CL2  n/a  DOP:  WCBTW1  n/a  BiM download:  CAD download:  V  n/a  Flushing volume:  Flushing mechanism:  Dual flush lever  Inlet:  RH Side inlet  WRAS:  All Lecico flushing mechanisms are WRAS approved                                                                                                                                | Product:            | Pan                                              | Cistern   | Soft close seat |  |
| Colour:  Material:  Vitreous china  Plastic  Standard:  EN997-CL1-6A+CL2  n/a  DOP:  WCBTW1  n/a  BiM download:  ✓  CAD download:  ✓  Flushing volume:  Flushing mechanism:  Dual flush lever  Inlet:  RH Side inlet  WRAS:  All Lecico flushing mechanisms are WRAS approved                                                                                                                                                        | Code:               | ASWHLLPA                                         | ASWHLLBCI | STWHSCUNP       |  |
| Material:       Vitreous china       Plastic         Standard:       EN997-CL1-6A+CL2       n/a         DOP:       WCBTW1       n/a         BiM download:       ✓       √       n/a         CAD download:       ✓       √       n/a         Flushing volume:       6/4ltr         Flushing mechanism:       Dual flush lever         Inlet:       RH Side inlet         WRAS:       All Lecico flushing mechanisms are WRAS approved | Weight in kg:       | 14                                               | 14.1      | 1.3             |  |
| Standard: EN997-CL1-6A+CL2 n/a  DOP: WCBTW1 n/a  BiM download:                                                                                                                                                                                                                                                                                                                                                                       | Colour:             | White                                            |           |                 |  |
| DOP: WCBTW1 n/a  BiM download:                                                                                                                                                                                                                                                                                                                                                                                                       | Material:           | Vitreous china                                   |           | Plastic         |  |
| BiM download:  CAD download:  V  n/a  Flushing volume:  6/4ltr  Flushing mechanism:  Dual flush lever  Inlet:  RH Side inlet  WRAS:  All Lecico flushing mechanisms are WRAS approved                                                                                                                                                                                                                                                | Standard:           | EN997-CL1-6A+CL2                                 |           | n/a             |  |
| CAD download:  Flushing volume:  6/4ltr  Flushing mechanism:  Dual flush lever  Inlet:  RH Side inlet  WRAS:  All Lecico flushing mechanisms are WRAS approved                                                                                                                                                                                                                                                                       | DOP:                | WCBTW1                                           |           | n/a             |  |
| Flushing volume:  Flushing mechanism:  Dual flush lever  Inlet:  RH Side inlet  WRAS:  All Lecico flushing mechanisms are WRAS approved                                                                                                                                                                                                                                                                                              | BiM download:       | ✓                                                | ✓         | n/a             |  |
| Flushing mechanism:  Dual flush lever  Inlet:  RH Side inlet  WRAS:  All Lecico flushing mechanisms are WRAS approved                                                                                                                                                                                                                                                                                                                | CAD download:       | ✓                                                | ✓         | n/a             |  |
| Inlet: RH Side inlet  WRAS: All Lecico flushing mechanisms are WRAS approved                                                                                                                                                                                                                                                                                                                                                         | Flushing volume:    | 6/4ltr                                           |           |                 |  |
| WRAS: All Lecico flushing mechanisms are WRAS approved                                                                                                                                                                                                                                                                                                                                                                               | Flushing mechanism: | Dual flush lever                                 |           |                 |  |
|                                                                                                                                                                                                                                                                                                                                                                                                                                      | Inlet:              | RH Side inlet                                    |           |                 |  |
| Options: Standard seat S/S hinges - STWHSSUNP                                                                                                                                                                                                                                                                                                                                                                                        | WRAS:               | All Lecico flushing mechanisms are WRAS approved |           |                 |  |
|                                                                                                                                                                                                                                                                                                                                                                                                                                      | Options:            | Standard seat S/S hinges - STWHSSUNP             |           |                 |  |