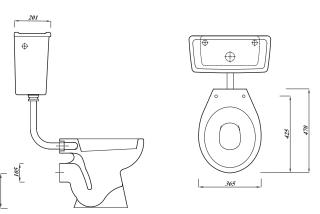

## **Key product features:**

- Horizontal outlet
- CE Compliant
- Side inlet internal overflow

| Product:  Pan Cistern Soft close seat  Code: ASWHLLPA ASWHLLBCI STWHSCUNP Weight in kg: 14 14.1 1.3  Colour: White  Material: Vitreous china Plastic Standard: EN997-CL1-6A+CL2 n/a  DOP: WCBTW1 n/a  BiM download:  CAD download:  CAD download:  Flushing volume: Flushing mechanism: Dual flush lever Inlet: RH Side inlet  WRAS: All Lecico flushing mechanisms are WRAS approved  Options: Standard seat S/S hinges - STWHSSUNP |                     |                                                  |           |                 |  |
|--------------------------------------------------------------------------------------------------------------------------------------------------------------------------------------------------------------------------------------------------------------------------------------------------------------------------------------------------------------------------------------------------------------------------------------|---------------------|--------------------------------------------------|-----------|-----------------|--|
| Weight in kg:  Colour:  White  Material:  Vitreous china  Plastic  Standard:  EN997-CL1-6A+CL2  n/a  DOP:  WCBTW1  n/a  BiM download:  CAD download:  V  n/a  Flushing volume:  Flushing mechanism:  Dual flush lever  Inlet:  RH Side inlet  WRAS:  All Lecico flushing mechanisms are WRAS approved                                                                                                                                | Product:            | Pan                                              | Cistern   | Soft close seat |  |
| Colour:  Material:  Vitreous china  Plastic  Standard:  EN997-CL1-6A+CL2  n/a  DOP:  WCBTW1  n/a  BiM download:  ✓  CAD download:  ✓  Flushing volume:  Flushing mechanism:  Dual flush lever  Inlet:  RH Side inlet  WRAS:  All Lecico flushing mechanisms are WRAS approved                                                                                                                                                        | Code:               | ASWHLLPA                                         | ASWHLLBCI | STWHSCUNP       |  |
| Material:       Vitreous china       Plastic         Standard:       EN997-CL1-6A+CL2       n/a         DOP:       WCBTW1       n/a         BiM download:       ✓       √       n/a         CAD download:       ✓       √       n/a         Flushing volume:       6/4ltr         Flushing mechanism:       Dual flush lever         Inlet:       RH Side inlet         WRAS:       All Lecico flushing mechanisms are WRAS approved | Weight in kg:       | 14                                               | 14.1      | 1.3             |  |
| Standard: EN997-CL1-6A+CL2 n/a  DOP: WCBTW1 n/a  BiM download:                                                                                                                                                                                                                                                                                                                                                                       | Colour:             | White                                            |           |                 |  |
| DOP: WCBTW1 n/a  BiM download:                                                                                                                                                                                                                                                                                                                                                                                                       | Material:           | Vitreous china                                   |           | Plastic         |  |
| BiM download:  CAD download:  V  n/a  Flushing volume:  6/4ltr  Flushing mechanism:  Dual flush lever  Inlet:  RH Side inlet  WRAS:  All Lecico flushing mechanisms are WRAS approved                                                                                                                                                                                                                                                | Standard:           | EN997-CL1-6A+CL2                                 |           | n/a             |  |
| CAD download:  Flushing volume:  6/4ltr  Flushing mechanism:  Dual flush lever  Inlet:  RH Side inlet  WRAS:  All Lecico flushing mechanisms are WRAS approved                                                                                                                                                                                                                                                                       | DOP:                | WCBTW1                                           |           | n/a             |  |
| Flushing volume:  Flushing mechanism:  Dual flush lever  Inlet:  RH Side inlet  WRAS:  All Lecico flushing mechanisms are WRAS approved                                                                                                                                                                                                                                                                                              | BiM download:       | ✓                                                | ✓         | n/a             |  |
| Flushing mechanism:  Dual flush lever  Inlet:  RH Side inlet  WRAS:  All Lecico flushing mechanisms are WRAS approved                                                                                                                                                                                                                                                                                                                | CAD download:       | ✓                                                | ✓         | n/a             |  |
| Inlet: RH Side inlet  WRAS: All Lecico flushing mechanisms are WRAS approved                                                                                                                                                                                                                                                                                                                                                         | Flushing volume:    | 6/4ltr                                           |           |                 |  |
| WRAS: All Lecico flushing mechanisms are WRAS approved                                                                                                                                                                                                                                                                                                                                                                               | Flushing mechanism: | Dual flush lever                                 |           |                 |  |
|                                                                                                                                                                                                                                                                                                                                                                                                                                      | Inlet:              | RH Side inlet                                    |           |                 |  |
| Options: Standard seat S/S hinges - STWHSSUNP                                                                                                                                                                                                                                                                                                                                                                                        | WRAS:               | All Lecico flushing mechanisms are WRAS approved |           |                 |  |
|                                                                                                                                                                                                                                                                                                                                                                                                                                      | Options:            | Standard seat S/S hinges - STWHSSUNP             |           |                 |  |

All dimensions are approximate and subject to normal ceramic variation.

Although every effort is made not to change the above product specification, Lecico reserve the right to do so without prior notification if necessary.