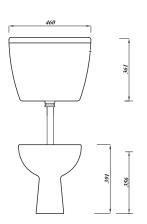

## **Key product features:**

- Horizontal outlet
- CE Compliant
- Side inlet internal overflow

| Product:  Pan Cistern Soft close seat  Code: ASWHLLPA ASWHLLBCI STWHSCUNP Weight in kg: 14 14.1 1.3  Colour: White  Material: Vitreous china Plastic Standard: EN997-CL1-6A+CL2 n/a  DOP: WCBTW1 n/a  BiM download:  CAD download:  CAD download:  Flushing volume: Flushing mechanism: Dual flush lever Inlet: RH Side inlet  WRAS: All Lecico flushing mechanisms are WRAS approved  Options: Standard seat S/S hinges - STWHSSUNP |                     |                                                  |           |                 |  |
|--------------------------------------------------------------------------------------------------------------------------------------------------------------------------------------------------------------------------------------------------------------------------------------------------------------------------------------------------------------------------------------------------------------------------------------|---------------------|--------------------------------------------------|-----------|-----------------|--|
| Weight in kg:  Colour:  White  Material:  Vitreous china  Plastic  Standard:  EN997-CL1-6A+CL2  n/a  DOP:  WCBTW1  n/a  BiM download:  CAD download:  V  n/a  Flushing volume:  Flushing mechanism:  Dual flush lever  Inlet:  RH Side inlet  WRAS:  All Lecico flushing mechanisms are WRAS approved                                                                                                                                | Product:            | Pan                                              | Cistern   | Soft close seat |  |
| Colour:  Material:  Vitreous china  Plastic  Standard:  EN997-CL1-6A+CL2  n/a  DOP:  WCBTW1  n/a  BiM download:  ✓  CAD download:  ✓  Flushing volume:  Flushing mechanism:  Dual flush lever  Inlet:  RH Side inlet  WRAS:  All Lecico flushing mechanisms are WRAS approved                                                                                                                                                        | Code:               | ASWHLLPA                                         | ASWHLLBCI | STWHSCUNP       |  |
| Material:       Vitreous china       Plastic         Standard:       EN997-CL1-6A+CL2       n/a         DOP:       WCBTW1       n/a         BiM download:       ✓       √       n/a         CAD download:       ✓       √       n/a         Flushing volume:       6/4ltr         Flushing mechanism:       Dual flush lever         Inlet:       RH Side inlet         WRAS:       All Lecico flushing mechanisms are WRAS approved | Weight in kg:       | 14                                               | 14.1      | 1.3             |  |
| Standard: EN997-CL1-6A+CL2 n/a  DOP: WCBTW1 n/a  BiM download:                                                                                                                                                                                                                                                                                                                                                                       | Colour:             | White                                            |           |                 |  |
| DOP: WCBTW1 n/a  BiM download:                                                                                                                                                                                                                                                                                                                                                                                                       | Material:           | Vitreous china                                   |           | Plastic         |  |
| BiM download:  CAD download:  V  n/a  Flushing volume:  6/4ltr  Flushing mechanism:  Dual flush lever  Inlet:  RH Side inlet  WRAS:  All Lecico flushing mechanisms are WRAS approved                                                                                                                                                                                                                                                | Standard:           | EN997-CL1-6A+CL2                                 |           | n/a             |  |
| CAD download:  Flushing volume:  6/4ltr  Flushing mechanism:  Dual flush lever  Inlet:  RH Side inlet  WRAS:  All Lecico flushing mechanisms are WRAS approved                                                                                                                                                                                                                                                                       | DOP:                | WCBTW1                                           |           | n/a             |  |
| Flushing volume:  Flushing mechanism:  Dual flush lever  Inlet:  RH Side inlet  WRAS:  All Lecico flushing mechanisms are WRAS approved                                                                                                                                                                                                                                                                                              | BiM download:       | ✓                                                | ✓         | n/a             |  |
| Flushing mechanism:  Dual flush lever  Inlet:  RH Side inlet  WRAS:  All Lecico flushing mechanisms are WRAS approved                                                                                                                                                                                                                                                                                                                | CAD download:       | ✓                                                | ✓         | n/a             |  |
| Inlet: RH Side inlet  WRAS: All Lecico flushing mechanisms are WRAS approved                                                                                                                                                                                                                                                                                                                                                         | Flushing volume:    | 6/4ltr                                           |           |                 |  |
| WRAS: All Lecico flushing mechanisms are WRAS approved                                                                                                                                                                                                                                                                                                                                                                               | Flushing mechanism: | Dual flush lever                                 |           |                 |  |
|                                                                                                                                                                                                                                                                                                                                                                                                                                      | Inlet:              | RH Side inlet                                    |           |                 |  |
| Options: Standard seat S/S hinges - STWHSSUNP                                                                                                                                                                                                                                                                                                                                                                                        | WRAS:               | All Lecico flushing mechanisms are WRAS approved |           |                 |  |
|                                                                                                                                                                                                                                                                                                                                                                                                                                      | Options:            | Standard seat S/S hinges - STWHSSUNP             |           |                 |  |

All dimensions are approximate and subject to normal ceramic variation.

Although every effort is made not to change the above product specification, Lecico reserve the right to do so without prior notification if necessary.