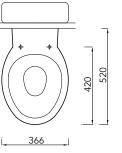

## Key product features:

- CE Compliant
- Modern design
- Water saving option

| Product:                 | Pan                                              | Soft close seat |
|--------------------------|--------------------------------------------------|-----------------|
| Code:                    | ASWHBWPA                                         | STWHSCUNP       |
| Weight in kg:            | 17.3                                             | 1.3             |
| Colour:                  | White                                            |                 |
| Material:                | Vitreous china                                   | Plastic         |
| Standard:                | EN997-CL1-6/4A+CL2                               | n/a             |
| DOP:                     | WCBTW1/W2                                        | n/a             |
| BiM download:            | $\checkmark$                                     | n/a             |
| CAD download:            | $\checkmark$                                     | n/a             |
| Flushing volume:         | 6/4ltr or 4/2.6ltr                               |                 |
| Flushing mechanism:      | Subject to cistern choice                        |                 |
| Inlet:                   | Subject to cistern choice                        |                 |
| WRAS:                    | All Lecico flushing mechanisms are WRAS approved |                 |
| Options:                 | Standard seat S/S hinges - STWHSSUNP             |                 |
| PB concealed cistern:    | BTWCOMPACT2 / BTWPBCI                            |                 |
| Lever concealed cistern: | BTWLEVCI / BTWPHACI                              |                 |

## Special notes

Pan fixes directly to the floor - Screws not supplied For alternative seats, please check specification to ensure fit

All dimensions are approximate and subject to normal ceramic variation. Although every effort is made not to change the above product specification, Lecico reserve the right to do so without prior notification if necessary.