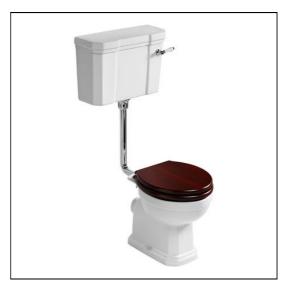

# Waverley Low Level WC Suite

# **ILLUSTRATED**

**U4703** Waverley high level / low level wc pan with horizontal

outlet

**U4714** Waverley low level cistern pack 6/4 litre dual flush lever

including chrome flushpipe & traditional lever

**U0248** Waverley toilet seat and cover normal close, mahogany

effect