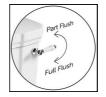

# **ILLUSTRATED**

**U4703** Waverley high level / low level wc pan with horizontal

outlet

**U4714** Waverley low level cistern pack 6/4 litre dual flush lever

including chrome flushpipe & traditional lever