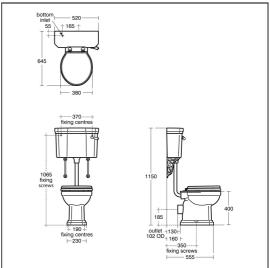

## **ILLUSTRATED PRODUCT DETAILS**

#### **Special Notes**

WC pan screwed to floor and cistern screwed to wall.