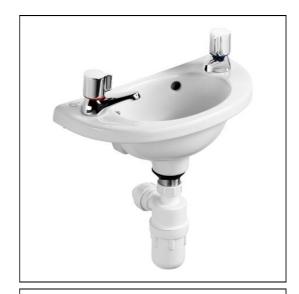

## **ILLUSTRATED**

**E6175** Space micro 40cm handrinse basin, 2 tapholes

**B0349** Alto washbasin pillar taps.

**S8910** Trap 1¼" plastic bottle, 75mm seal, multi-purpose outlet