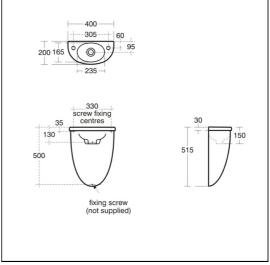

## **ILLUSTRATED PRODUCT DETAILS**

| Sizes          |                     | Finishes   |                         |                     |
|----------------|---------------------|------------|-------------------------|---------------------|
| E6175          | w:40 x d:20         | E6175      |                         | White (01)          |
| Weights        |                     |            |                         |                     |
| E6175          | 6.42 KG             | B0349      |                         | Chrome (AA)         |
| B0349          | 1.00 KG             |            |                         |                     |
| S8910          | 0.20 KG             | S8910      |                         | Neutral / No Finish |
| Materials (67) |                     |            |                         |                     |
| E6175          | Chrome Plated Metal | Flow rates |                         |                     |
| B0349          | Chrome Plated Brass | B0349      | 4 Litres per minute @ 3 |                     |
| S8910          | Plastic             |            | bar p                   | oressure            |