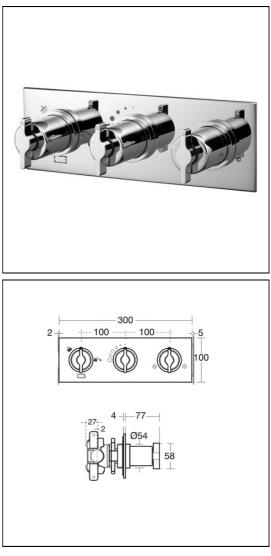

# Silver Thermostatic Build-In 3 Control Bath Shower Mixer

## ILLUSTRATED

A5600 Silver built-in 3 outlet thermostatic bath shower mixer with faceplate and handles. Incorporates a 3 way diverter to bath & to two shower outlets.

# ILLUSTRATED PRODUCT DETAILS

Weights

**Materials** 

**A5600** 5.70 KG

Finishes A5600

Designer

Chrome (AA)

A5600 Chrome Plated Brass