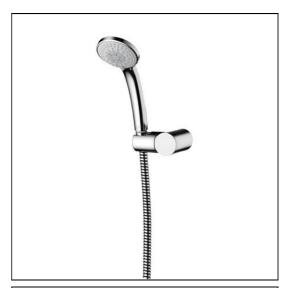

# **ILLUSTRATED**

B9450

Idealrain S3 wall mounted shower set with 3 function 80mm handspray, 1.35m hose, wall mounted holder & hose retaining ring

# **ILLUSTRATED PRODUCT DETAILS**

Weights Finishes

**B9450** 0.60 KG **B9450** Chrome (AA)

**Materials** 

**B9450** Chrome Plated Metal Flow rates

**B9450** 8 Litres per minute @ 3

bar pressure