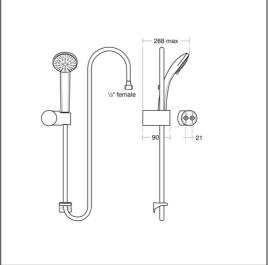

# **ILLUSTRATED**

B9450

Idealrain S3 wall mounted shower set with 3 function 80mm handspray, 1.35m hose, wall mounted holder & hose retaining ring

# **ILLUSTRATED PRODUCT DETAILS**

Weights Finishes

**B9450** 0.60 KG **B9450** Chrome (AA)

**Materials** 

**B9450** Chrome Plated Metal Flow rates

**B9450** 8 Litres per minute @ 3

bar pressure