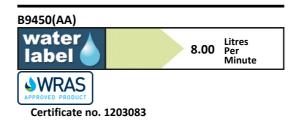

# **ILLUSTRATED PRODUCT DETAILS**

Weights Finishes

**B9450** 0.60 KG **B9450** Chrome (AA)

**Materials** 

**B9450** Chrome Plated Metal Flow rates

**B9450** 8 Litres per minute @ 3

bar pressure

#### **Special Notes**

Regulated flow rate 8 litres per minute. Unregulated flow rate 4.1 litres per minute at 0.1 bar (B9450 and B9489) or 5.7 litres per minute at 0.1 bar (B9449)

### **ACCREDITATIONS**