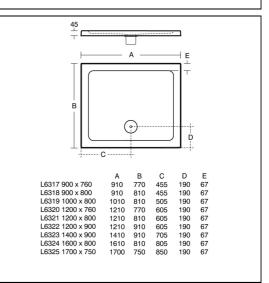

### Sizes

L6320 I:1200 x w:760

L6320

White (01)

**Finishes** 

### Weights

**L6320** 9.24 KG

## Materials

L6320 Acrylic