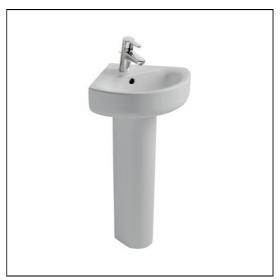

# Concept Arc 45cm Corner Washbasin, 1 Taphole

## **ILLUSTRATED**

E7928 Concept Arc 45cm corner washbasin, 1 taphole with

overflow

E7838 Concept handrinse pedestal

**B9915** Concept Blue washbasin mixer 1 hole with pop-up waste

S8910 Trap 1¼" plastic bottle, 75mm seal, multi-purpose outlet