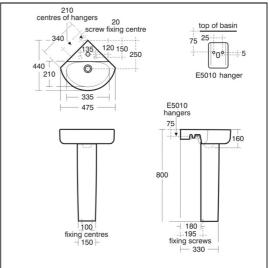

#### **OPTIONS**

**E0157** Wall fixing set

**E5010** Pair Steel Wall Hangers

E6848 Concept 370 x 380mm wall hung corner washbasin unit

with two doors

## **ILLUSTRATED PRODUCT DETAILS**

| C:                                 |                                           | Finishes                           |                                      |
|------------------------------------|-------------------------------------------|------------------------------------|--------------------------------------|
| Sizes                              |                                           | Finishes                           |                                      |
| E7928                              | w:480 x d:440                             | E7928                              | White (01)                           |
| Weights<br>E7928<br>E7838<br>B9915 | 9.98 KG<br>8.50 KG<br>1.89 KG             | E7838<br>B9915                     | White (01)  Chrome (AA)              |
| S8910<br>Material<br>E7928         | 0.20 KG s Fine Fireclay                   | S8910                              | Neutral / No Finish<br>(67)          |
| E7838<br>B9915<br>S8910            | Fine Fireclay Chrome Plated Brass Plastic | Capacity E7928 2 litres Flow rates |                                      |
|                                    |                                           | B9915                              | 5 Litres per minute @ 3 bar pressure |
|                                    |                                           | Designer                           |                                      |
| Robin                              |                                           | Robin Le                           | vien, RDI                            |

### **Special Notes**

Washbasin wall mounted using E5010 wall hangers or E0157 wall fixing set or full pedestal mounted using 2 screws through back of basin (not supplied)