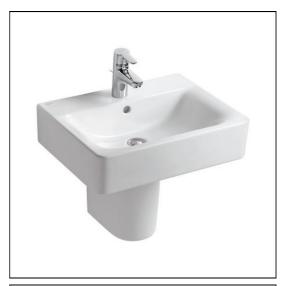

# Concept Cube 55cm Washbasin, Pedestal Or Furniture 1 Taphole

## **ILLUSTRATED**

**E7839** Concept semi-pedestal

**E0157** Wall fixing set

B9915 Concept Blue washbasin mixer 1 hole with pop-up wasteS8910 Trap 1¼" plastic bottle, 75mm seal, multi-purpose outlet

#### **OPTIONS**

E7837 Concept full pedestal

#### **Special Notes**

Washbasin wall mounted using E0157 wall fixing set, with semi-pedestal screwed to wall or full pedestal mounted using 2 screws through the back of the basin (not supplied). When fitted to furniture washbasin must be secured to wall with E0157 wall fixing set. Can be used with Cube basin units see furniture section for size details.