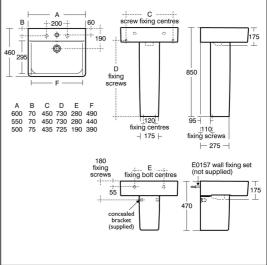

#### **ILLUSTRATED PRODUCT DETAILS**

| Sizes                            |                                          | Finishes                             |                                            |
|----------------------------------|------------------------------------------|--------------------------------------|--------------------------------------------|
| E7842                            | w:550 x d:460                            | E7842                                | White (01)                                 |
| Weights<br>E7842                 | 17.40 KG                                 | E7839                                | White (01)                                 |
| E7839<br>E0157<br>B9915<br>S8910 | 6.88 KG<br>0.16 KG<br>1.89 KG<br>0.20 KG | E0157 B9915                          | Neutral / No Finish<br>(67)<br>Chrome (AA) |
| Material<br>E7842<br>E7839       | s<br>Fine Fireclay<br>Fine Fireclay      | S8910 [                              | Neutral / No Finish (67)                   |
|                                  | Metal<br>Chrome Plated Brass<br>Plastic  | Capacity<br>E7842                    | 5 litres                                   |
|                                  |                                          | Flow rate<br>B9915                   | 5 Litres per minute @ 3 bar pressure       |
|                                  |                                          | <b>Designer</b><br>Robin Levien, RDI |                                            |