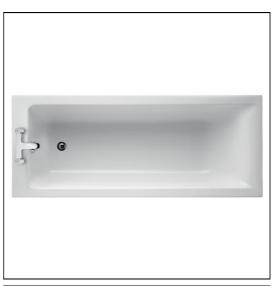

## Concept 170cm x 70cm Idealform Bath No Tapholes

#### **ILLUSTRATED** E7352 Concept 170 x 70cm Idealform bath with no tapholes B9929 Concept bath filler 2 hole dual control E3194 Unilux 170cm front panel Unilux 70cm end panel E3169 **S8970** Trap 1½" plastic P with 75mm seal, multi-purpose outlet suitable for plastic and BS copper pipe E1486 1 1/2" Bath pop-up waste and overflow A5901 TMV Thermostatic mixing valve 22mm