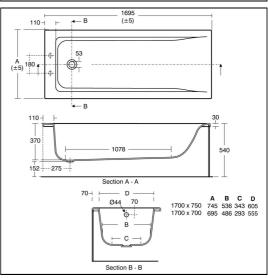

## Concept 170cm x 70cm Idealform Bath No Tapholes

#### **ILLUSTRATED** E7352 Concept 170 x 70cm Idealform bath with no tapholes B9929 Concept bath filler 2 hole dual control E3194 Unilux 170cm front panel Unilux 70cm end panel E3169 **S8970** Trap 1½" plastic P with 75mm seal, multi-purpose outlet suitable for plastic and BS copper pipe E1486 1 1/2" Bath pop-up waste and overflow A5901 TMV Thermostatic mixing valve 22mm

#### **ILLUSTRATED PRODUCT DETAILS**

| Weights   |                     | Finishes          |                          |
|-----------|---------------------|-------------------|--------------------------|
| E7352     | 20.70 KG            | E7352             | White (01)               |
| B9929     | 2.64 KG             |                   |                          |
| E3194     | 3.65 KG             | B9929             | Chrome (AA)              |
| E3169     | 2.58 KG             |                   |                          |
| S8970     |                     | E3194             | White (01)               |
| A5901     | 1.70 KG             |                   |                          |
| Materials |                     | E3169             | White (01)               |
| E7352     | Idealform           |                   | . ,                      |
| B9929     | Chrome Plated Brass | S8970             | Neutral / No Finish      |
| E3194     | Acrylic             |                   | (67)                     |
| E3169     | Acrylic             | E1486             | Chrome (AA)              |
| S8970     | Plastic             |                   | Simetime (v. ii v)       |
| E1486     | Mixed Material      | A5901             | Chrome (AA)              |
| A5901     | Chrome Plated Metal | A3301             | Cirionic (704)           |
|           |                     |                   |                          |
|           |                     | Capacity          |                          |
|           |                     | E7352             | 174 litres (to overflow) |
|           |                     | Flow rates        |                          |
|           |                     | B9929             | 80 Litres per minute @ 3 |
|           |                     |                   | bar pressure             |
|           |                     | Designer          |                          |
|           |                     |                   |                          |
|           |                     | Robin Levien, RDI |                          |